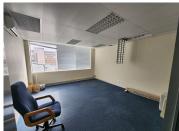

## 120 m<sup>2</sup>

First floor office available to let within a secure commercial building, ideally situated on the Main Road in Paarl. This prime location offers easy access to various amenities and businesses, making it a convenient choice for your operations. The building features elevator access, leading to a communal reception area on the ground floor, providing a professional and welcoming environment for clients and visitors.

The office comprises three privately partitioned offices, each equipped with air conditioners to ensure a comfortable working environment. Tenants will have access to communal restrooms and a kitchenette area, adding to the convenience and functionality of the space. This well-appointed office is perfect for businesses looking for a secure and accessible location in Paarl.