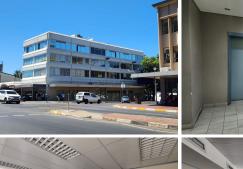

## 120 m<sup>2</sup>

First floor office available to let within a secure commercial building, ideally situated on the Main Road in Paarl. This prime location offers easy access to various amenities and businesses, making it a convenient choice for your operations. The building features elevator access, leading to a communal reception area on the ground floor, providing a professional and welcoming environment for clients and visitors.

The office comprises three privately partitioned offices, each equipped with air conditioners to ensure a comfortable working environment. Tenants will have access to communal restrooms and a kitchenette area, adding to the convenience and functionality of the space. This well-appointed office is perfect for businesses looking for a secure and accessible location in Paarl.