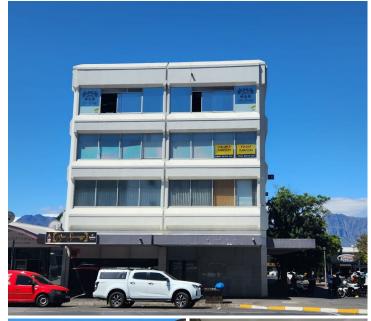

## 120 m<sup>2</sup>

First floor office available to let within a secure commercial building, ideally situated on the Main Road in Paarl. This prime location offers easy access to various amenities and businesses, making it a convenient choice for your operations. The building features elevator access, leading to a communal reception area on the ground floor, providing a professional and welcoming environment for clients and visitors.