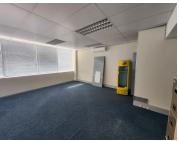

## 120 m<sup>2</sup>

First floor office available to let within a secure commercial building, ideally situated on the Main Road in Paarl. This prime location offers easy access to various amenities and businesses, making it a convenient choice for your operations. The building features elevator access, leading to a communal reception area on the ground floor, providing a professional and welcoming environment for clients and visitors.

The office comprises three privately partitioned offices, each equipped with air conditioners to ensure a comfortable working environment. Tenants will have access to communal restrooms and a kitchenette area, adding to the convenience and functionality of the space. This well-appointed office is perfect for businesses looking for a secure and accessible location in Paarl.