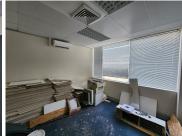

## 120 m<sup>2</sup>

First floor office available to let within a secure commercial building, ideally situated on the Main Road in Paarl. This prime location offers easy access to various amenities and businesses, making it a convenient choice for your operations. The building features elevator access, leading to a communal reception area on the ground floor, providing a professional and welcoming environment for clients and visitors.

The office comprises three privately partitioned offices, each equipped with air conditioners to ensure a comfortable working environment. Tenants will have access to communal restrooms and a kitchenette area, adding to the convenience and functionality of the space. This well-appointed office is perfect for businesses looking for a secure and accessible location in Paarl.