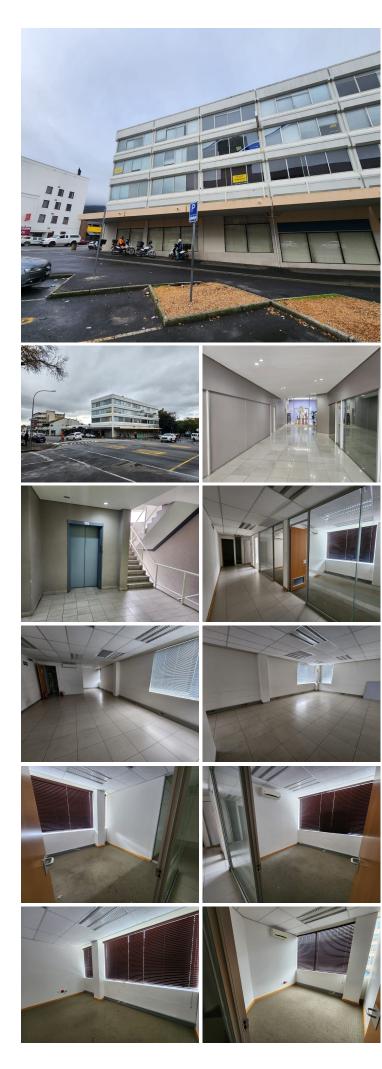

## 185 m<sup>2</sup>

First floor office available to let within a secure commercial building, ideally situated on the Main Road in Paarl. This prime location offers excellent visibility and accessibility, making it an ideal choice for your business. The building features elevator access, leading to a communal reception area on the ground floor, providing a professional and welcoming environment for clients and visitors.

The office comprises four privately glass partitioned offices, each equipped with air conditioners to ensure a comfortable working environment. Tenants will have access to communal restrooms and a kitchenette area, adding to the convenience and functionality of the space. This well-appointed office is perfect for businesses looking for a secure and accessible location in Paarl.