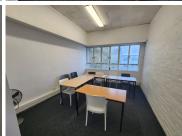

## 292 m<sup>2</sup>

Situated in the secure and well-maintained Bergrivier Park in Paarl, this first-floor office is now available to rent. The business park offers 24-hour security and access control, providing a safe and professional environment for any business. Tenants will benefit from ample parking at no extra cost, ensuring convenience for both employees and clients.

The office space consists of multiple private offices and spacious boardrooms, ideal for team meetings or client presentations. Additionally, the unit features an exclusive kitchen area and private restrooms, making it a fully functional office space for daily operations.