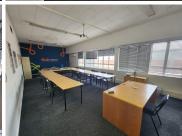

The office space consists of multiple private offices and spacious boardrooms, ideal for team meetings or client presentations. Additionally, the unit features an exclusive kitchen area and private restrooms, making it a fully functional office space for daily operations.