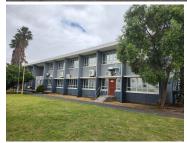

## 292 m<sup>2</sup>

Situated in the secure and well-maintained Bergrivier Park in Paarl, this first-floor office is now available to rent. The business park offers 24-hour security and access control, providing a safe and professional environment for any business. Tenants will benefit from ample parking at no extra cost, ensuring convenience for both employees and clients.

The office space consists of multiple private offices and spacious boardrooms, ideal for team meetings or client presentations. Additionally, the unit features an exclusive kitchen area and private restrooms, making it a fully functional office space for daily operations.