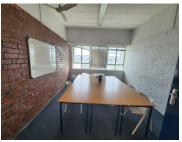

The office space consists of multiple private offices and spacious boardrooms, ideal for team meetings or client presentations. Additionally, the unit features an exclusive kitchen area and private restrooms, making it a fully functional office space for daily operations.