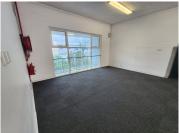

## 292 m<sup>2</sup>

Situated in the secure and well-maintained Bergrivier Park in Paarl, this first-floor office is now available to rent. The business park offers 24-hour security and access control, providing a safe and professional environment for any business. Tenants will benefit from ample parking at no extra cost, ensuring convenience for both employees and clients.

The office space consists of multiple private offices and spacious boardrooms, ideal for team meetings or client presentations. Additionally, the unit features an exclusive kitchen area and private restrooms, making it a fully functional office space for daily operations.