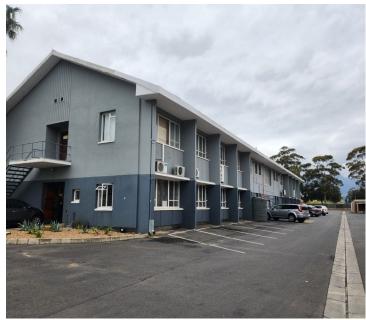

## 292 m<sup>2</sup>

Situated in the secure and well-maintained Bergrivier Park in Paarl, this first-floor office is now available to rent. The business park offers 24-hour security and access control, providing a safe and professional environment for any business. Tenants will benefit from ample parking at no extra cost, ensuring convenience for both employees and clients.

The office space consists of multiple private offices and spacious boardrooms, ideal for team meetings or client presentations. Additionally, the unit features an exclusive kitchen area and private restrooms, making it a fully functional office space for daily operations.