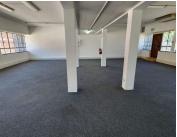

## 16,950 pm

BERGRIVIER PARK | OFFICE TO RENT | PAARL | 262SQM

262 m<sup>2</sup>

Located in the sought-after Bergrivier Park in Paarl, this groundfloor office space is available to rent. The park offers 24-hour security and access control, ensuring a secure working environment for tenants. Ample parking is provided at no extra cost, making it convenient for staff and visitors alike.

The office features a spacious open-plan area, complemented by several private offices for focused work or meetings. It also includes an exclusive kitchen area and private restrooms for added convenience. Fully airconditioned, the space is designed to provide comfort and functionality for any business.