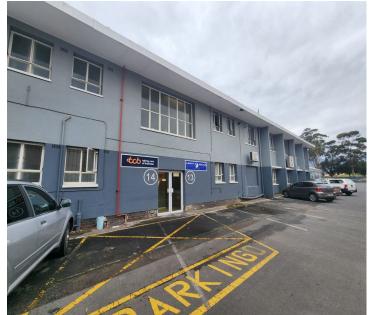

## 16,950 pm

BERGRIVIER PARK | OFFICE TO RENT | PAARL | 262SQM

262 m<sup>2</sup>

Located in the sought-after Bergrivier Park in Paarl, this groundfloor office space is available to rent. The park offers 24-hour security and access control, ensuring a secure working environment for tenants. Ample parking is provided at no extra cost, making it convenient for staff and visitors alike.

The office features a spacious open-plan area, complemented by several private offices for focused work or meetings. It also includes an exclusive kitchen area and private restrooms for added convenience. Fully airconditioned, the space is designed to provide comfort and functionality for any business.