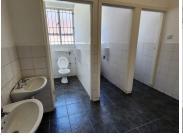

The office features a spacious open-plan area, complemented by several private offices for focused work or meetings. It also includes an exclusive kitchen area and private restrooms for added convenience. Fully airconditioned, the space is designed to provide comfort and functionality for any business.