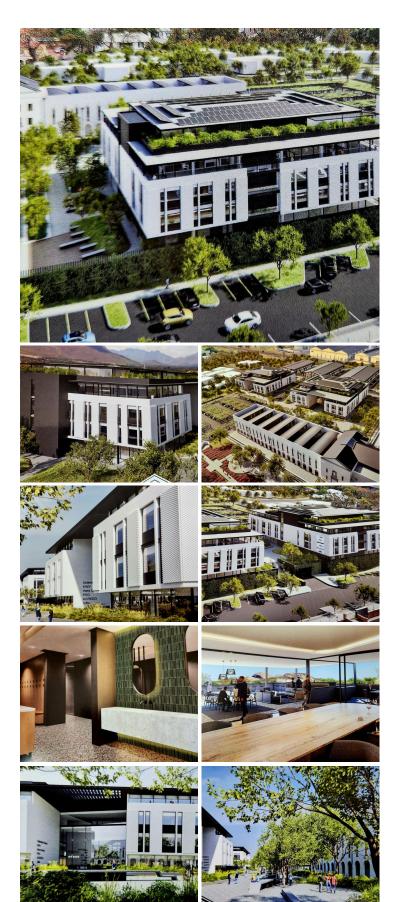

## 🐔 1471 m²

Sustainable premium grade commercial office space available in Paarl. Located on the main road, it offers seamless access to the N1 highway. This secure office precinct offers a balanced workplay lifestyle. Back-up water and power to all tenants. This premium business hub will provide locker rooms, bike storage and a rooftop terrace with panoramic views.

Park-like gardens with Coffee Pod and tree bar. The building will offer bio metric access, facial readers, smoke detection, air-conditioning ample secure basement parking at R 625 per bay. Tenant installation allowances of R1,500 per m<sup>2</sup> of lettable space.