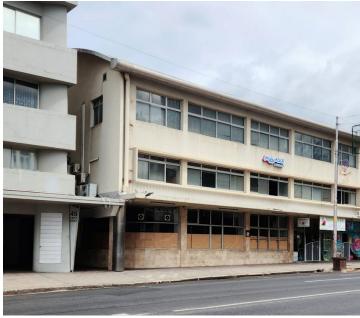

## 14,000 pm

LADY GREY ROAD | OFFICE TO RENT | PAARL | 140SQM

## 140 m<sup>2</sup>

This commercial office unit on Lady Grey Road in Central Paarl offers a prime location for businesses seeking convenience and accessibility. Situated on the second floor, the office provides a secure working environment with elevator access and an electronic entrance system. The layout includes a spacious open-plan office area complemented by two private offices, making it ideal for a range of professional uses.