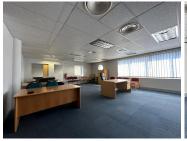

## 140 m<sup>2</sup>

This commercial office unit on Lady Grey Road in Central Paarl offers a prime location for businesses seeking convenience and accessibility. Situated on the second floor, the office provides a secure working environment with elevator access and an electronic entrance system. The layout includes a spacious open-plan office area complemented by two private offices, making it ideal for a range of professional uses.

The building features communal restrooms and is fibre-ready, ensuring seamless connectivity for your business operations. Allocated secure parking is available at an additional monthly cost, and the office is conveniently located within walking distance of Virgin Active gym. This well-positioned office provides a professional and practical solution for businesses in the heart of Paarl.