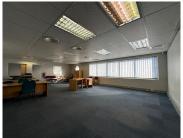

## 140 m<sup>2</sup>

This commercial office unit on Lady Grey Road in Central Paarl offers a prime location for businesses seeking convenience and accessibility. Situated on the second floor, the office provides a secure working environment with elevator access and an electronic entrance system. The layout includes a spacious open-plan office area complemented by two private offices, making it ideal for a range of professional uses.