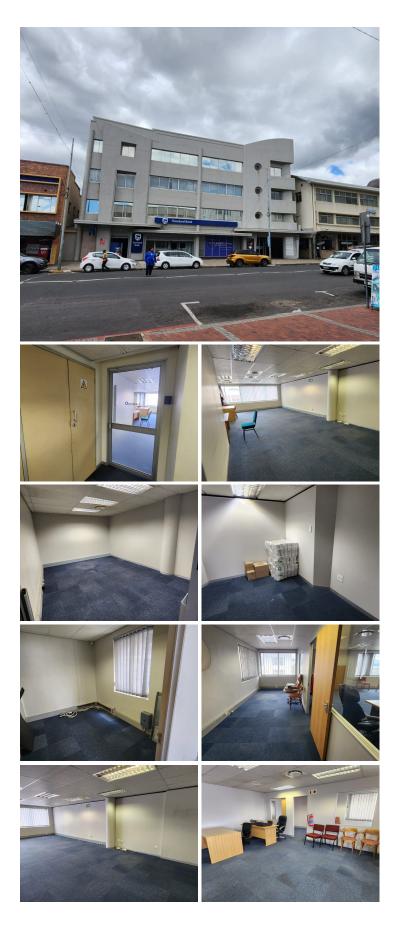

### 🐔 140 m²

A well-appointed commercial office space is available to rent on the second floor of a secure building overlooking Lady Grey Road in Paarl. The building offers electronic-tag access, security cameras for added safety, and elevator access for convenience. Communal restrooms are available on each floor, and a back-up generator ensures uninterrupted operations during load shedding.

The unit features a spacious open-plan office layout, complemented by a private boardroom and a dedicated storeroom. Large windows provide ample natural light, creating a bright and productive workspace, while air-conditioning throughout ensures a comfortable environment. This office is ideal for businesses looking for a secure and centrally located space in Paarl.