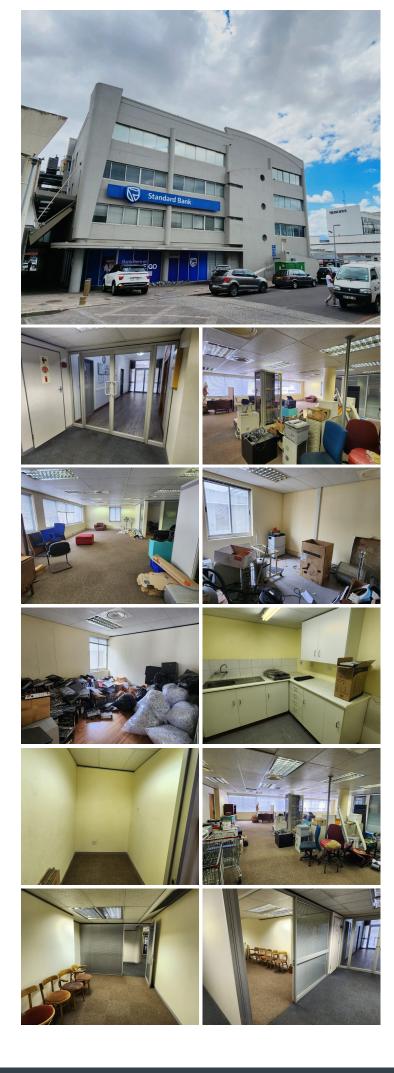

### 😭 205 m²

Centrally located on Lady Grey Road in Paarl, this second-floor office space is available to rent within a secure commercial building. The building features electronic-tag access and security cameras for enhanced safety, with elevator access ensuring easy movement between floors. Communal restrooms are available on each level, and a back-up generator provides uninterrupted power during load shedding, offering reliability for business operations.

The office layout includes several private offices alongside a spacious open-plan area, allowing for a versatile working environment. It also features an exclusive kitchen area and a dedicated server room, catering to the needs of modern businesses. Large windows bring in ample natural light, creating a bright and productive atmosphere, while air-conditioning throughout ensures year-round comfort.