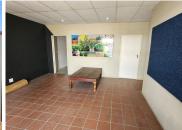

## 150 m<sup>2</sup>

Ground floor office available to rent in central Paarl, offering a well-designed and functional workspace. The unit features a welcoming reception area that seamlessly connects to four private offices, making it ideal for a professional business setup. The layout ensures privacy while maintaining a collaborative atmosphere. Air conditioning is available throughout, providing year-round comfort.

The premises also include an exclusive kitchenette area, restrooms, and an additional storeroom for extra convenience. Situated in a prime location, this office space offers easy access to nearby amenities and main transport routes, making it a practical choice for businesses looking for a central and accessible address in Paarl.