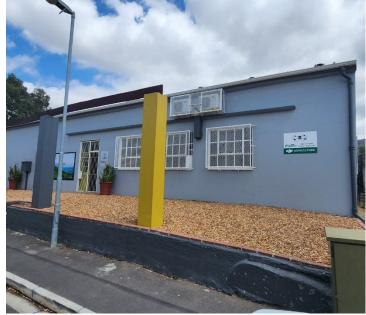

## 20,750 pm

THOM STREET | OFFICE UNIT TO RENT | PAARL | 150m²

## 150 m<sup>2</sup>

Ground floor office available to rent in central Paarl, offering a well-designed and functional workspace. The unit features a welcoming reception area that seamlessly connects to four private offices, making it ideal for a professional business setup. The layout ensures privacy while maintaining a collaborative atmosphere. Air conditioning is available throughout, providing year-round comfort.

The premises also include an exclusive kitchenette area, restrooms, and an additional storeroom for extra convenience. Situated in a prime location, this office space offers easy access to nearby amenities and main transport routes, making it a practical choice for businesses looking for a central and accessible address in Paarl.