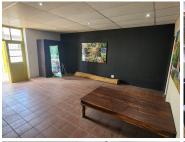

## 150 m<sup>2</sup>

Ground floor office available to rent in central Paarl, offering a well-designed and functional workspace. The unit features a welcoming reception area that seamlessly connects to four private offices, making it ideal for a professional business setup. The layout ensures privacy while maintaining a collaborative atmosphere. Air conditioning is available throughout, providing year-round comfort.

The premises also include an exclusive kitchenette area, restrooms, and an additional storeroom for extra convenience. Situated in a prime location, this office space offers easy access to nearby amenities and main transport routes, making it a practical choice for businesses looking for a central and accessible address in Paarl.