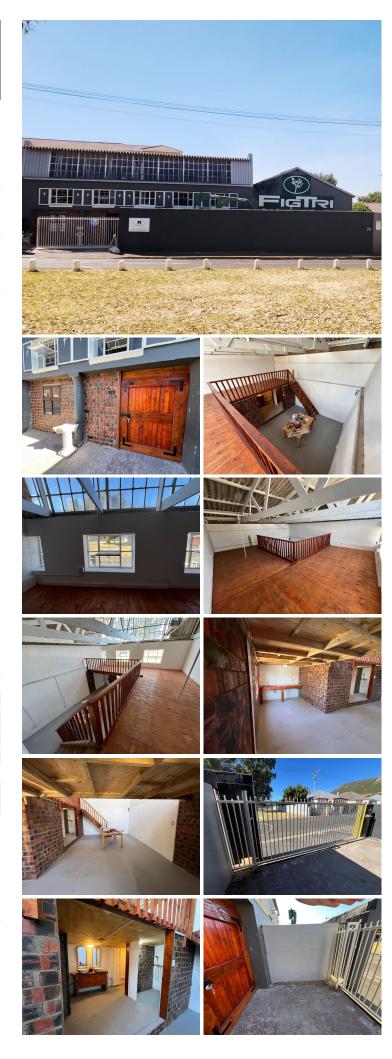

## 11,150 pm

THOM STREET | OFFICE UNIT TO RENT | PAARL | 80m²

80 m<sup>2</sup>

A newly developed commercial office space is available to rent on Thom Street in Paarl, offering a modern and professional environment in a prime location. This centrally situated office provides easy access to both Main Road and Bergriver Boulevard, ensuring excellent connectivity for businesses. The space is designed with contemporary finishes, creating a stylish and functional workspace that caters to a variety of business needs.

The office features a well-appointed ground floor area with a rest room and kitchenette, while the first-floor loft area provides additional workspace, maximizing efficiency and flexibility. Large windows allow for ample natural light, enhancing the overall ambiance and creating an inviting work atmosphere. This is an ideal opportunity for businesses seeking a high-quality office space in a convenient and accessible location.