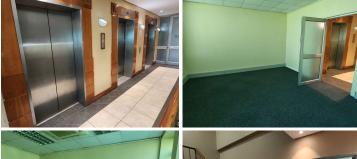

## 40 m<sup>2</sup>

A second-floor office unit is available to rent in The Towers, a wellpositioned commercial building on Main Road in Paarl. This office space features two private offices, both equipped with air conditioning, ensuring a comfortable working environment. Large windows allow for ample natural light, creating a bright and inviting atmosphere. Additionally, tenants have access to communal restrooms conveniently located on each floor.

The Towers offers secure access with 24-hour access control, providing peace of mind for businesses operating within the building. Ample public parking is available nearby, making it convenient for both employees and clients. This centrally located office is ideal for businesses seeking a professional space in a prime Paarl location.