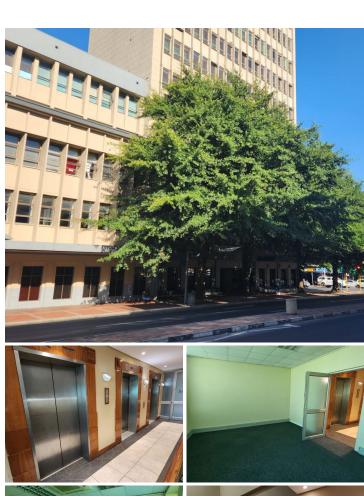

## 6,180 pm

THE TOWERS | OFFICE TO RENT | PAARL | 40m²

## 40 m<sup>2</sup>

A second-floor office unit is available to rent in The Towers, a wellpositioned commercial building on Main Road in Paarl. This office space features two private offices, both equipped with air conditioning, ensuring a comfortable working environment. Large windows allow for ample natural light, creating a bright and inviting atmosphere. Additionally, tenants have access to communal restrooms conveniently located on each floor.

The Towers offers secure access with 24-hour access control, providing peace of mind for businesses operating within the building. Ample public parking is available nearby, making it convenient for both employees and clients. This centrally located office is ideal for businesses seeking a professional space in a prime Paarl location.