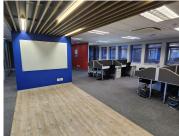

## 200 m<sup>2</sup>

A well-located commercial office is available to rent on the 1st floor of a centrally positioned building in Market Street, Paarl. This space offers a practical and professional layout, featuring a small reception area, a spacious open-plan office, two private offices, and an exclusive kitchenette facility. The entire premises is fully airconditioned, ensuring a comfortable work environment, and is easily accessible via an elevator.