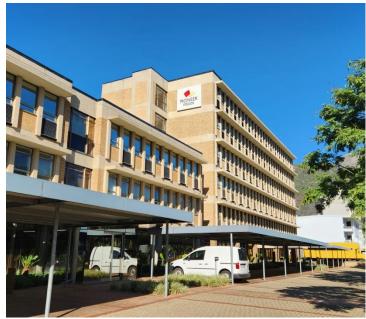

## 25,950 pm

MARKET STREET, WEST BLOCK | OFFICE TO RENT | PAARL | 200m<sup>2</sup>

## 200 m<sup>2</sup>

A well-located commercial office is available to rent on the 1st floor of a centrally positioned building in Market Street, Paarl. This space offers a practical and professional layout, featuring a small reception area, a spacious open-plan office, two private offices, and an exclusive kitchenette facility. The entire premises is fully airconditioned, ensuring a comfortable work environment, and is easily accessible via an elevator.