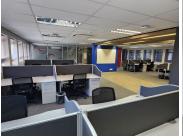

## 200 m<sup>2</sup>

A well-located commercial office is available to rent on the 1st floor of a centrally positioned building in Market Street, Paarl. This space offers a practical and professional layout, featuring a small reception area, a spacious open-plan office, two private offices, and an exclusive kitchenette facility. The entire premises is fully airconditioned, ensuring a comfortable work environment, and is easily accessible via an elevator.