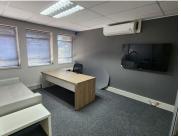

## 200 m<sup>2</sup>

A well-located commercial office is available to rent on the 1st floor of a centrally positioned building in Market Street, Paarl. This space offers a practical and professional layout, featuring a small reception area, a spacious open-plan office, two private offices, and an exclusive kitchenette facility. The entire premises is fully airconditioned, ensuring a comfortable work environment, and is easily accessible via an elevator.