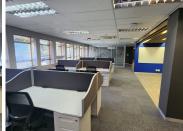

## 200 m<sup>2</sup>

A well-located commercial office is available to rent on the 1st floor of a centrally positioned building in Market Street, Paarl. This space offers a practical and professional layout, featuring a small reception area, a spacious open-plan office, two private offices, and an exclusive kitchenette facility. The entire premises is fully airconditioned, ensuring a comfortable work environment, and is easily accessible via an elevator.