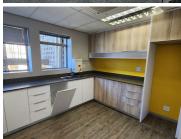

## 200 m<sup>2</sup>

A well-located commercial office is available to rent on the 1st floor of a centrally positioned building in Market Street, Paarl. This space offers a practical and professional layout, featuring a small reception area, a spacious open-plan office, two private offices, and an exclusive kitchenette facility. The entire premises is fully airconditioned, ensuring a comfortable work environment, and is easily accessible via an elevator.