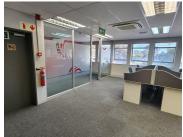

## 200 m<sup>2</sup>

A well-located commercial office is available to rent on the 1st floor of a centrally positioned building in Market Street, Paarl. This space offers a practical and professional layout, featuring a small reception area, a spacious open-plan office, two private offices, and an exclusive kitchenette facility. The entire premises is fully airconditioned, ensuring a comfortable work environment, and is easily accessible via an elevator.