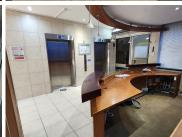

## 200 m<sup>2</sup>

A well-located commercial office is available to rent on the 1st floor of a centrally positioned building in Market Street, Paarl. This space offers a practical and professional layout, featuring a small reception area, a spacious open-plan office, two private offices, and an exclusive kitchenette facility. The entire premises is fully airconditioned, ensuring a comfortable work environment, and is easily accessible via an elevator.