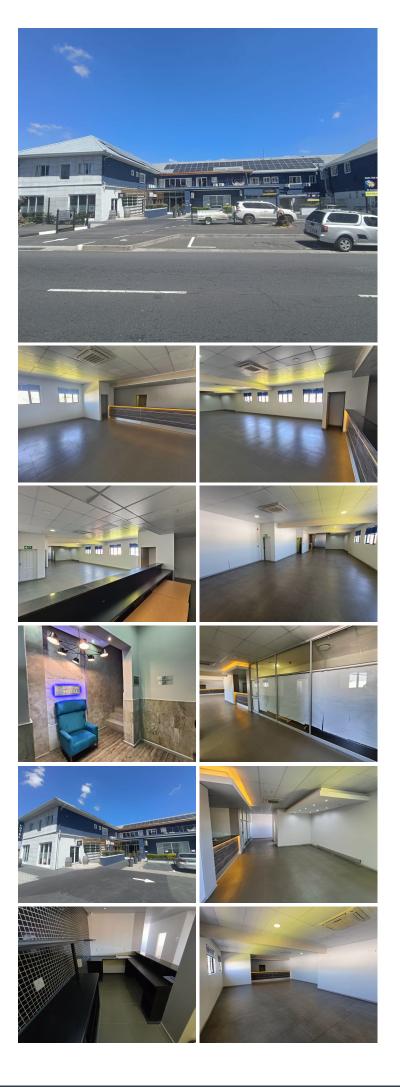

## 235 m<sup>2</sup>

Fairfield Estate offers a prime office and retail space within the prestigious New National Hotel, providing an A-grade facility ideal for both professional and retail businesses. The space features a welcoming reception area, two spacious offices, and a fully equipped boardroom. Recently renovated, the premises boast high ceilings, tiled flooring, and modern air conditioning. With security and an upmarket, secure setting, the property is tailored for corporate and hotel clientele, offering the perfect balance of functionality and style.

This well-maintained facility also includes open parking for tenants and visitors, along with the added convenience of a restaurant located downstairs. The property enjoys high exposure in a soughtafter area, providing businesses with an excellent signage opportunity to enhance visibility. Its secure, upmarket environment makes it a perfect location for businesses looking to attract a discerning clientele while enjoying the convenience of being part of a dynamic hotel and corporate hub.

| Floor Size m <sup>2</sup> | 235        | Security         | - |
|---------------------------|------------|------------------|---|
| Parking Bays              | 4.0        | Air Conditioning | - |
| Title                     | -          | Generator        | - |
| Zoning                    | Commercial | Fibre            | - |