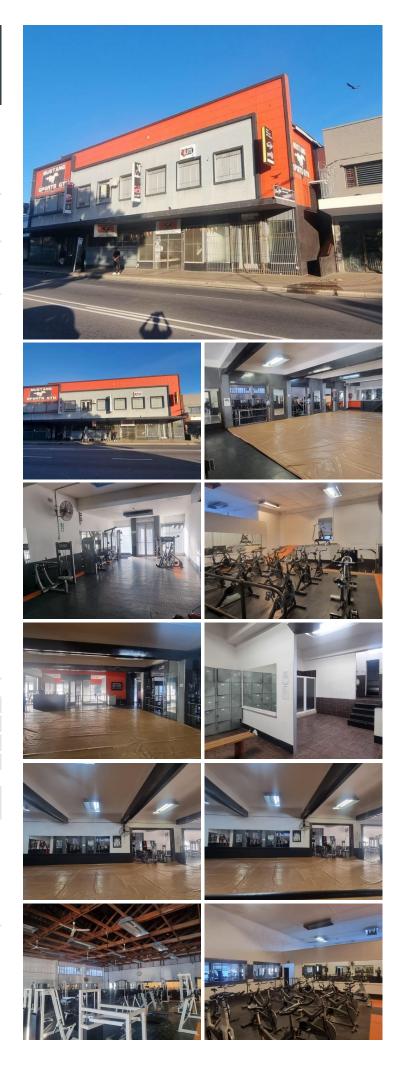

## 🐔 1200 m²

Retail space to let on Voortrekker, Parow. This location offers excellent visibility, providing a prime opportunity for prominent signage. It benefits from a high volume of foot traffic and convenient access to Voortrekker Road, Giel Basson, and Jan Van Riebeek Drive. Moreover, this property provides access to underground parking via King Edward Street.

The unit itself features an open-plan concept, characterized by spaciousness and high ceilings. It includes multiple restroom and shower facilities, catering to the needs of occupants. Additionally, a reception area is available, enhancing the professional and welcoming atmosphere of the space.

#### Gross Monthly Rental Lease Period Available From

R102,000 Ex Vat Negotiable Negotiable

| Floor Size m <sup>2</sup> | 1200            | Security         | Yes |
|---------------------------|-----------------|------------------|-----|
| Parking Bays              | -               | Air Conditioning | -   |
| Title                     | Sectional Title | Generator        | -   |
| Zoning                    | Commercial      | Fibre            | -   |