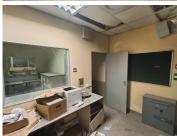

## 1000 m<sup>2</sup>

This spacious warehouse building, located in the heart of Parow Valley, offers ample room for various industrial or commercial uses. With a generous open-plan layout and a 6-metre height to the eaves, the interior provides a versatile space ideal for storage, manufacturing, or distribution. The property is equipped with a large roller shutter door, allowing for easy access for loading and unloading goods. Its proximity to Builders Warehouse enhances the convenience of sourcing materials, while its position on a bustling street ensures high visibility for businesses.

The property also features a parking lot situated on the corner of the premises, offering convenient parking options for retail or customer-facing activities. The open and functional design of the space, combined with the strategic location next to a well-known retail hub, makes this warehouse an excellent choice for companies seeking both warehouse and retail functionality in a high-traffic area.