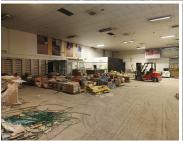

## 1000 m<sup>2</sup>

This spacious warehouse building, located in the heart of Parow Valley, offers ample room for various industrial or commercial uses. With a generous open-plan layout and a 6-metre height to the eaves, the interior provides a versatile space ideal for storage, manufacturing, or distribution. The property is equipped with a large roller shutter door, allowing for easy access for loading and unloading goods. Its proximity to Builders Warehouse enhances the convenience of sourcing materials, while its position on a bustling street ensures high visibility for businesses.