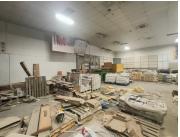

## 1000 m<sup>2</sup>

This spacious warehouse building, located in the heart of Parow Valley, offers ample room for various industrial or commercial uses. With a generous open-plan layout and a 6-metre height to the eaves, the interior provides a versatile space ideal for storage, manufacturing, or distribution. The property is equipped with a large roller shutter door, allowing for easy access for loading and unloading goods. Its proximity to Builders Warehouse enhances the convenience of sourcing materials, while its position on a bustling street ensures high visibility for businesses.