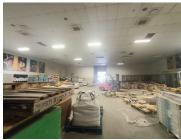

## 1000 m<sup>2</sup>

This spacious warehouse building, located in the heart of Parow Valley, offers ample room for various industrial or commercial uses. With a generous open-plan layout and a 6-metre height to the eaves, the interior provides a versatile space ideal for storage, manufacturing, or distribution. The property is equipped with a large roller shutter door, allowing for easy access for loading and unloading goods. Its proximity to Builders Warehouse enhances the convenience of sourcing materials, while its position on a bustling street ensures high visibility for businesses.