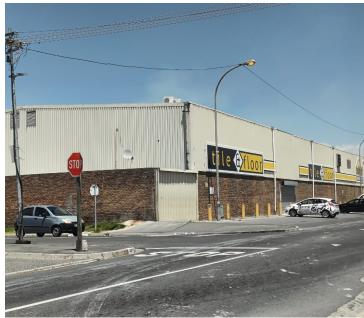

## 1000 m<sup>2</sup>

This spacious warehouse building, located in the heart of Parow Valley, offers ample room for various industrial or commercial uses. With a generous open-plan layout and a 6-metre height to the eaves, the interior provides a versatile space ideal for storage, manufacturing, or distribution. The property is equipped with a large roller shutter door, allowing for easy access for loading and unloading goods. Its proximity to Builders Warehouse enhances the convenience of sourcing materials, while its position on a bustling street ensures high visibility for businesses.

The property also features a parking lot situated on the corner of the premises, offering convenient parking options for retail or customer-facing activities. The open and functional design of the space, combined with the strategic location next to a well-known retail hub, makes this warehouse an excellent choice for companies seeking both warehouse and retail functionality in a high-traffic area.