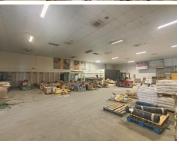

## 1000 m<sup>2</sup>

This spacious warehouse building, located in the heart of Parow Valley, offers ample room for various industrial or commercial uses. With a generous open-plan layout and a 6-metre height to the eaves, the interior provides a versatile space ideal for storage, manufacturing, or distribution. The property is equipped with a large roller shutter door, allowing for easy access for loading and unloading goods. Its proximity to Builders Warehouse enhances the convenience of sourcing materials, while its position on a bustling street ensures high visibility for businesses.

The property also features a parking lot situated on the corner of the premises, offering convenient parking options for retail or customer-facing activities. The open and functional design of the space, combined with the strategic location next to a well-known retail hub, makes this warehouse an excellent choice for companies seeking both warehouse and retail functionality in a high-traffic area.