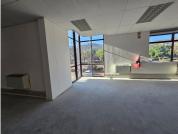

## 64,091 pm

BLOULELIE CRESCENT | OFFICE SPACE TO RENT | PLATTEKLOOF OFFICE PARK, PLATTEKLOOF | 400M<sup>2</sup>

400 m<sup>2</sup>

A first floor office available to let at Block D, Plattekloof Office Park. The space has large windows allowing for ample natural light and lovely views. This office is available immediately and ready for a tenant fit-out, the landlord is offering a tenant installation allowance. The office is located within a secure office park with access controlled entrances and ample parking.

Plattekloof Office Park is a beautifully maintained office park with lovely views of Table Mountain, generator back up power, 24 hour onsite security and fibre.

8 x Basement parking R850.00 per bay per month