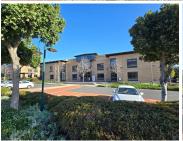

## 64,091 pm

BLOULELIE CRESCENT | OFFICE SPACE TO RENT | PLATTEKLOOF OFFICE PARK, PLATTEKLOOF | 400M<sup>2</sup>

400 m<sup>2</sup>

A first floor office available to let at Block D, Plattekloof Office Park. The space has large windows allowing for ample natural light and lovely views. This office is available immediately and ready for a tenant fit-out, the landlord is offering a tenant installation allowance. The office is located within a secure office park with access controlled entrances and ample parking.

Plattekloof Office Park is a beautifully maintained office park with lovely views of Table Mountain, generator back up power, 24 hour onsite security and fibre.

8 x Basement parking R850.00 per bay per month