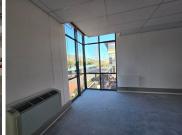

## 64,091 pm

BLOULELIE CRESCENT | OFFICE SPACE TO RENT | PLATTEKLOOF OFFICE PARK, PLATTEKLOOF | 400M<sup>2</sup>

400 m<sup>2</sup>

A first floor office available to let at Block D, Plattekloof Office Park. The space has large windows allowing for ample natural light and lovely views. This office is available immediately and ready for a tenant fit-out, the landlord is offering a tenant installation allowance. The office is located within a secure office park with access controlled entrances and ample parking.