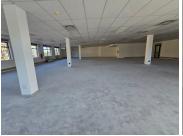

## 64,091 pm

BLOULELIE CRESCENT | OFFICE SPACE TO RENT | PLATTEKLOOF OFFICE PARK, PLATTEKLOOF | 400M<sup>2</sup>

400 m<sup>2</sup>

A first floor office available to let at Block D, Plattekloof Office Park. The space has large windows allowing for ample natural light and lovely views. This office is available immediately and ready for a tenant fit-out, the landlord is offering a tenant installation allowance. The office is located within a secure office park with access controlled entrances and ample parking.