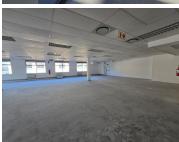

## 64,091 pm

BLOULELIE CRESCENT | OFFICE SPACE TO RENT | PLATTEKLOOF OFFICE PARK, PLATTEKLOOF | 400M<sup>2</sup>

400 m<sup>2</sup>

A first floor office available to let at Block D, Plattekloof Office Park. The space has large windows allowing for ample natural light and lovely views. This office is available immediately and ready for a tenant fit-out, the landlord is offering a tenant installation allowance. The office is located within a secure office park with access controlled entrances and ample parking.

Plattekloof Office Park is a beautifully maintained office park with lovely views of Table Mountain, generator back up power, 24 hour onsite security and fibre.

8 x Basement parking R850.00 per bay per month