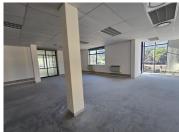

## 64,091 pm

BLOULELIE CRESCENT | OFFICE SPACE TO RENT | PLATTEKLOOF OFFICE PARK, PLATTEKLOOF | 400M<sup>2</sup>

400 m<sup>2</sup>

A first floor office available to let at Block D, Plattekloof Office Park. The space has large windows allowing for ample natural light and lovely views. This office is available immediately and ready for a tenant fit-out, the landlord is offering a tenant installation allowance. The office is located within a secure office park with access controlled entrances and ample parking.

Plattekloof Office Park is a beautifully maintained office park with lovely views of Table Mountain, generator back up power, 24 hour onsite security and fibre.

8 x Basement parking R850.00 per bay per month