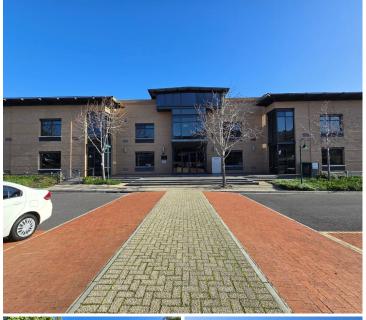

## 64,091 pm

BLOULELIE CRESCENT | OFFICE SPACE TO RENT | PLATTEKLOOF OFFICE PARK, PLATTEKLOOF | 400M<sup>2</sup>

400 m<sup>2</sup>

A first floor office available to let at Block D, Plattekloof Office Park. The space has large windows allowing for ample natural light and lovely views. This office is available immediately and ready for a tenant fit-out, the landlord is offering a tenant installation allowance. The office is located within a secure office park with access controlled entrances and ample parking.

Plattekloof Office Park is a beautifully maintained office park with lovely views of Table Mountain, generator back up power, 24 hour onsite security and fibre.

8 x Basement parking R850.00 per bay per month