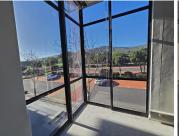

## 64,091 pm

BLOULELIE CRESCENT | OFFICE SPACE TO RENT | PLATTEKLOOF OFFICE PARK, PLATTEKLOOF | 400M<sup>2</sup>

400 m<sup>2</sup>

A first floor office available to let at Block D, Plattekloof Office Park. The space has large windows allowing for ample natural light and lovely views. This office is available immediately and ready for a tenant fit-out, the landlord is offering a tenant installation allowance. The office is located within a secure office park with access controlled entrances and ample parking.

Plattekloof Office Park is a beautifully maintained office park with lovely views of Table Mountain, generator back up power, 24 hour onsite security and fibre.

8 x Basement parking R850.00 per bay per month