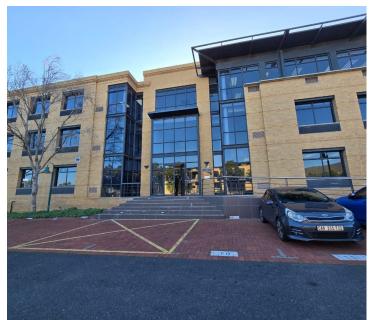

## 68,582 pm

BLOULELIE CRESCENT | OFFICE SPACE TO RENT | PLATTEKLOOF OFFICE PARK, PLATTEKLOOF | 428M<sup>2</sup>

428 m<sup>2</sup>

A first floor office available to let at the Plattekloof Office Park. This office is available immediately and ready for a tenant fitout, the landlord is offering a fitout allowance on leases 3 years and higher.

The space has large windows allowing for ample natural light and lovely views. Located within a secure and beautifully maintained office estate.

Plattekloof Office Park offers onsite security, access controlled entry into each building, generator back up power, and ample parking.