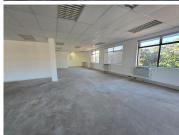

## 68,582 pm

BLOULELIE CRESCENT | OFFICE SPACE TO RENT | PLATTEKLOOF OFFICE PARK, PLATTEKLOOF | 428M<sup>2</sup>

428 m<sup>2</sup>

A first floor office available to let at the Plattekloof Office Park. This office is available immediately and ready for a tenant fitout, the landlord is offering a fitout allowance on leases 3 years and higher.

The space has large windows allowing for ample natural light and lovely views. Located within a secure and beautifully maintained office estate.

Plattekloof Office Park offers onsite security, access controlled entry into each building, generator back up power, and ample parking.