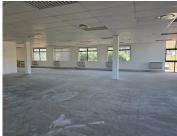

## 68,582 pm

BLOULELIE CRESCENT | OFFICE SPACE TO RENT | PLATTEKLOOF OFFICE PARK, PLATTEKLOOF | 428M<sup>2</sup>

428 m<sup>2</sup>

A first floor office available to let at the Plattekloof Office Park. This office is available immediately and ready for a tenant fitout, the landlord is offering a fitout allowance on leases 3 years and higher.

The space has large windows allowing for ample natural light and lovely views. Located within a secure and beautifully maintained office estate.

Plattekloof Office Park offers onsite security, access controlled entry into each building, generator back up power, and ample parking.