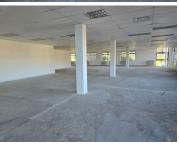

## 68,582 pm

BLOULELIE CRESCENT | OFFICE SPACE TO RENT | PLATTEKLOOF OFFICE PARK, PLATTEKLOOF | 428M<sup>2</sup>

428 m<sup>2</sup>

A first floor office available to let at the Plattekloof Office Park. This office is available immediately and ready for a tenant fitout, the landlord is offering a fitout allowance on leases 3 years and higher.

The space has large windows allowing for ample natural light and lovely views. Located within a secure and beautifully maintained office estate.

Plattekloof Office Park offers onsite security, access controlled entry into each building, generator back up power, and ample parking.