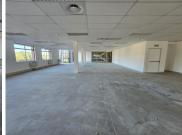

## 68,582 pm

BLOULELIE CRESCENT | OFFICE SPACE TO RENT | PLATTEKLOOF OFFICE PARK, PLATTEKLOOF | 428M<sup>2</sup>

428 m<sup>2</sup>

A first floor office available to let at the Plattekloof Office Park. This office is available immediately and ready for a tenant fitout, the landlord is offering a fitout allowance on leases 3 years and higher.

The space has large windows allowing for ample natural light and lovely views. Located within a secure and beautifully maintained office estate.

Plattekloof Office Park offers onsite security, access controlled entry into each building, generator back up power, and ample parking.