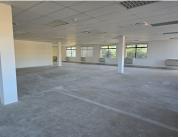

## 68,582 pm

BLOULELIE CRESCENT | OFFICE SPACE TO RENT | PLATTEKLOOF OFFICE PARK, PLATTEKLOOF | 428M<sup>2</sup>

428 m<sup>2</sup>

A first floor office available to let at the Plattekloof Office Park. This office is available immediately and ready for a tenant fitout, the landlord is offering a fitout allowance on leases 3 years and higher.

The space has large windows allowing for ample natural light and lovely views. Located within a secure and beautifully maintained office estate.

Plattekloof Office Park offers onsite security, access controlled entry into each building, generator back up power, and ample parking.