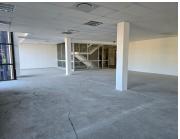

## 68,582 pm

BLOULELIE CRESCENT | OFFICE SPACE TO RENT | PLATTEKLOOF OFFICE PARK, PLATTEKLOOF | 428M<sup>2</sup>

428 m<sup>2</sup>

A first floor office available to let at the Plattekloof Office Park. This office is available immediately and ready for a tenant fitout, the landlord is offering a fitout allowance on leases 3 years and higher.

The space has large windows allowing for ample natural light and lovely views. Located within a secure and beautifully maintained office estate.

Plattekloof Office Park offers onsite security, access controlled entry into each building, generator back up power, and ample parking.