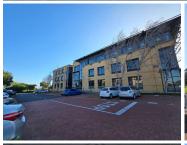

The space has large windows allowing for ample natural light and lovely views. Located within a secure and beautifully maintained office estate.

Plattekloof Office Park offers onsite security, access controlled entry into each building, generator back up power, and ample parking.

Basement parking R850.00 per bay per month

Open parking R700.00 per bay per month.

Gross Monthly Rental R68,582 Ex Vat Lease Period Negotiable Available From Negotiable

| Floor Size m <sup>2</sup> | 428        | Security         | Yes |
|---------------------------|------------|------------------|-----|
| Parking Bays              | -          | Air Conditioning | Yes |
| Title                     | -          | Generator        | -   |
| Zoning                    | Commercial | Fibre            | -   |