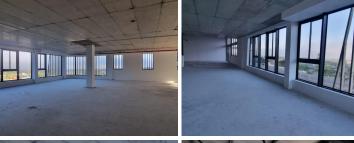

## 404 m<sup>2</sup>

FPG House, office space to let on Kiepersol Close, Platterkloof. This office area has a modern layout with an open-plan design, big windows that bring in natural light and offer beautiful views, lift access, and restroom facilities. If you need a place to park, there are options available at an extra cost, such as covered parking in a designated spot or in the basement.