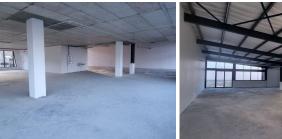

## 404 m<sup>2</sup>

FPG House, office space to let on Kiepersol Close, Platterkloof. This office area has a modern layout with an open-plan design, big windows that bring in natural light and offer beautiful views, lift access, and restroom facilities. If you need a place to park, there are options available at an extra cost, such as covered parking in a designated spot or in the basement.