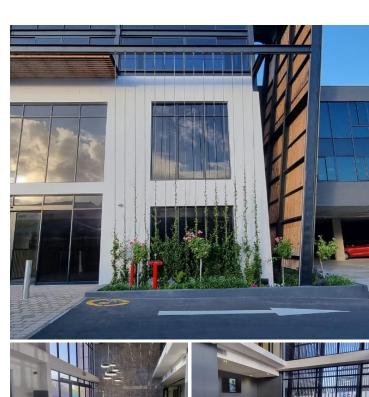

## 404 m<sup>2</sup>

FPG House, office space to let on Kiepersol Close, Platterkloof. This office area has a modern layout with an open-plan design, big windows that bring in natural light and offer beautiful views, lift access, and restroom facilities. If you need a place to park, there are options available at an extra cost, such as covered parking in a designated spot or in the basement.

If you need more room, there is a neighboring office that is about 120 square meters in size that can be combined to give you a total area of 524 square meters. The building is conveniently situated on Plattekloof Hill just off the N1 Highway, facing the main road, Plattekloof Road, which provides high visibility. The location is easily accessible by major highways and is close to amenities.