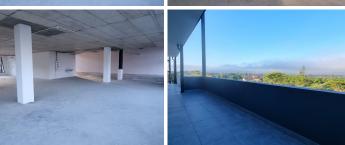

## 404 m<sup>2</sup>

FPG House, office space to let on Kiepersol Close, Platterkloof. This office area has a modern layout with an open-plan design, big windows that bring in natural light and offer beautiful views, lift access, and restroom facilities. If you need a place to park, there are options available at an extra cost, such as covered parking in a designated spot or in the basement.

If you need more room, there is a neighboring office that is about 120 square meters in size that can be combined to give you a total area of 524 square meters. The building is conveniently situated on Plattekloof Hill just off the N1 Highway, facing the main road, Plattekloof Road, which provides high visibility. The location is easily accessible by major highways and is close to amenities.