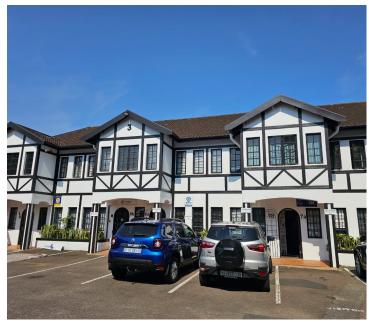

## 11,330 pm

Prime 103m² Commercial Space for Lease in Pinetown's Thriving Business Hub

103 m<sup>2</sup>

Discover a prime office space for lease in the sought-after Hatton Estate, Pinetown. This  $103m^2$  office unit is ideal for businesses seeking a secure and convenient location. The office is designed with carpeted floors, creating a professional and comfortable working environment. Ample windows allow natural light to flood the space, enhancing the ambiance and reducing the need for artificial lighting. The pedestrian entrance offers easy access for clients and staff, making it a perfect spot for businesses focused on client interaction or administrative functions.