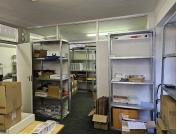

## 11,330 pm

Prime 103m² Commercial Space for Lease in Pinetown's Thriving Business Hub

103 m<sup>2</sup>

Discover a prime office space for lease in the sought-after Hatton Estate, Pinetown. This  $103m^2$  office unit is ideal for businesses seeking a secure and convenient location. The office is designed with carpeted floors, creating a professional and comfortable working environment. Ample windows allow natural light to flood the space, enhancing the ambiance and reducing the need for artificial lighting. The pedestrian entrance offers easy access for clients and staff, making it a perfect spot for businesses focused on client interaction or administrative functions.