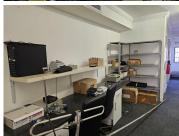

## 11,330 pm

Prime 103m² Commercial Space for Lease in Pinetown's Thriving Business Hub

103 m<sup>2</sup>

Discover a prime office space for lease in the sought-after Hatton Estate, Pinetown. This  $103m^2$  office unit is ideal for businesses seeking a secure and convenient location. The office is designed with carpeted floors, creating a professional and comfortable working environment. Ample windows allow natural light to flood the space, enhancing the ambiance and reducing the need for artificial lighting. The pedestrian entrance offers easy access for clients and staff, making it a perfect spot for businesses focused on client interaction or administrative functions.