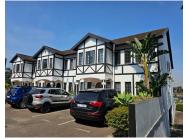

## 11,330 pm

Prime 103m² Commercial Space for Lease in Pinetown's Thriving Business Hub

103 m<sup>2</sup>

Discover a prime office space for lease in the sought-after Hatton Estate, Pinetown. This  $103m^2$  office unit is ideal for businesses seeking a secure and convenient location. The office is designed with carpeted floors, creating a professional and comfortable working environment. Ample windows allow natural light to flood the space, enhancing the ambiance and reducing the need for artificial lighting. The pedestrian entrance offers easy access for clients and staff, making it a perfect spot for businesses focused on client interaction or administrative functions.