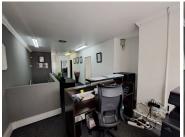

## 104 m<sup>2</sup>

This 104m² office space in Pinetown offers a professional and secure environment, perfect for businesses looking for convenience and accessibility. Situated in a beautifully maintained complex, the office is well-suited for a variety of professional uses.

Key Features:

Size: 104m<sup>2</sup>

Prepaid Electricity - Manage your own usage

3 Dedicated Parking Bays for tenants

Security: Blue Security available at R795.00 + VAT (tenant's cost)

Fully Secure Complex - Peace of mind for your business