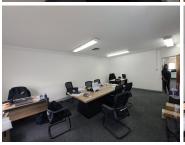

## 104 m<sup>2</sup>

This 104m² office space in Pinetown offers a professional and secure environment, perfect for businesses looking for convenience and accessibility. Situated in a beautifully maintained complex, the office is well-suited for a variety of professional uses.

Key Features:

Size: 104m<sup>2</sup>

Prepaid Electricity - Manage your own usage

3 Dedicated Parking Bays for tenants

Security: Blue Security available at R795.00 + VAT (tenant's cost)

Fully Secure Complex - Peace of mind for your business