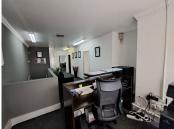

## 104 m<sup>2</sup>

This 104m² office space in Pinetown offers a professional and secure environment, perfect for businesses looking for convenience and accessibility. Situated in a beautifully maintained complex, the office is well-suited for a variety of professional uses.

Key Features:

Size: 104m<sup>2</sup>

Prepaid Electricity - Manage your own usage

3 Dedicated Parking Bays for tenants

Security: Blue Security available at R795.00 + VAT (tenant's cost)

Fully Secure Complex - Peace of mind for your business