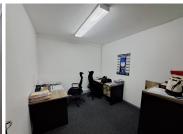

## 104 m<sup>2</sup>

This 104m² office space in Pinetown offers a professional and secure environment, perfect for businesses looking for convenience and accessibility. Situated in a beautifully maintained complex, the office is well-suited for a variety of professional uses.

Key Features:

Size: 104m<sup>2</sup>

Prepaid Electricity - Manage your own usage

3 Dedicated Parking Bays for tenants

Security: Blue Security available at R795.00 + VAT (tenant's cost)

Fully Secure Complex - Peace of mind for your business