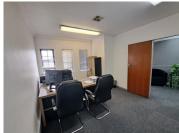

## 104 m<sup>2</sup>

This 104m² office space in Pinetown offers a professional and secure environment, perfect for businesses looking for convenience and accessibility. Situated in a beautifully maintained complex, the office is well-suited for a variety of professional uses.

Key Features:

Size: 104m<sup>2</sup>

Prepaid Electricity - Manage your own usage

3 Dedicated Parking Bays for tenants

Security: Blue Security available at R795.00 + VAT (tenant's cost)

Fully Secure Complex - Peace of mind for your business