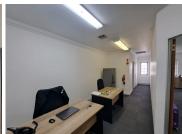

## 104 m<sup>2</sup>

This 104m² office space in Pinetown offers a professional and secure environment, perfect for businesses looking for convenience and accessibility. Situated in a beautifully maintained complex, the office is well-suited for a variety of professional uses.

Key Features:

Size: 104m<sup>2</sup>

Prepaid Electricity - Manage your own usage

3 Dedicated Parking Bays for tenants

Security: Blue Security available at R795.00 + VAT (tenant's cost)

Fully Secure Complex - Peace of mind for your business