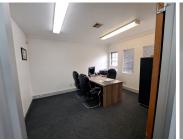

## 104 m<sup>2</sup>

This 104m² office space in Pinetown offers a professional and secure environment, perfect for businesses looking for convenience and accessibility. Situated in a beautifully maintained complex, the office is well-suited for a variety of professional uses.

Key Features:

Size: 104m<sup>2</sup>

Prepaid Electricity - Manage your own usage

3 Dedicated Parking Bays for tenants

Security: Blue Security available at R795.00 + VAT (tenant's cost)

Fully Secure Complex - Peace of mind for your business