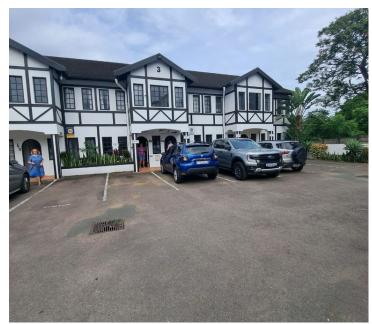

## 11,350 pm

104m² Office to Let in Pinetown | Secure Complex | 3 Parking Bays

## 104 m<sup>2</sup>

This 104m² office space in Pinetown offers a professional and secure environment, perfect for businesses looking for convenience and accessibility. Situated in a beautifully maintained complex, the office is well-suited for a variety of professional uses.

Key Features:

Size: 104m<sup>2</sup>

Prepaid Electricity - Manage your own usage

3 Dedicated Parking Bays for tenants

Security: Blue Security available at R795.00 + VAT (tenant's cost)

Fully Secure Complex - Peace of mind for your business

Pinetown is a well-established business hub located west of Durban, known for its excellent transport links via the M13, N3, and M19 highways. The area boasts a strong commercial presence, with a mix of corporate offices, retail centers, and industrial facilities. Pinetown offers businesses affordability, accessibility, and a thriving economic environment, making it a sought-after location for companies looking to establish or expand their operations.