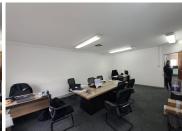

## 104 m<sup>2</sup>

This 104m² office space in Pinetown offers a professional and secure environment, perfect for businesses looking for convenience and accessibility. Situated in a beautifully maintained complex, the office is well-suited for a variety of professional uses.

Key Features:

Size: 104m<sup>2</sup>

Prepaid Electricity - Manage your own usage

3 Dedicated Parking Bays for tenants

Security: Blue Security available at R795.00 + VAT (tenant's cost)

Fully Secure Complex - Peace of mind for your business