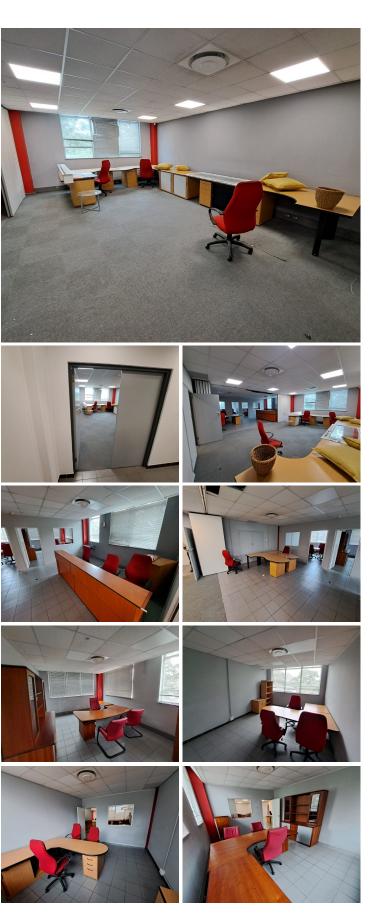

## 🐔 128 m²

Nestled in a secure and sought-after location, this exceptional office space offers 128m<sup>2</sup> of meticulously designed floor space, ideal for businesses looking to make their mark in Pinetown, Durban. The office features a stylish, fully furnished interior with airconditioning, ensuring a comfortable and productive work environment year-round.

The open-plan office area is perfect for fostering collaboration and creativity, while two private offices provide a peaceful, secluded setting for focused work or confidential meetings. A blend of carpeted and tiled flooring adds an elegant touch to the space, elevating its appeal and functionality.

With secure access to the property and ample parking for staff and visitors, this office is perfectly positioned to support a range of business needs. Whether you're expanding or starting your venture, this space offers an excellent foundation for your operations.