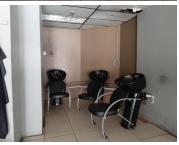

## 100 m<sup>2</sup>

This neat salon space is ideally located on a busy main street within the Arcadia area. The unit comprises out of an open plan area and ablutions. All salon equipment will be removed and unit will be white boxed. The unit has a large storefront with excellent visibility and great allocated signage spaces which will offer a good exposure opportunity in this high foot traffic area.