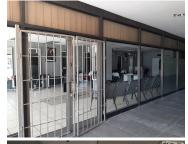

## 100 m<sup>2</sup>

This neat salon space is ideally located on a busy main street within the Arcadia area. The unit comprises out of an open plan area and ablutions. All salon equipment will be removed and unit will be white boxed. The unit has a large storefront with excellent visibility and great allocated signage spaces which will offer a good exposure opportunity in this high foot traffic area.

The surrounding area hosts several amenities based within walking distance of the unit. These amenities include retailers, fast food establishments, government buildings and more. Staff will have access to good public transport provided by closely stationed bus stops. The premises has easy access to and from several main arterial roads and highways.