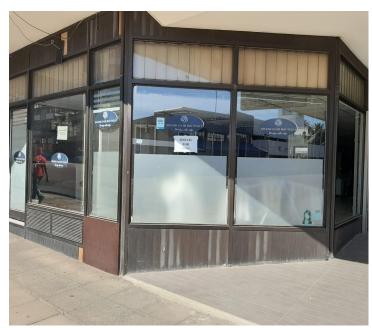

## 100 m<sup>2</sup>

This neat salon space is ideally located on a busy main street within the Arcadia area. The unit comprises out of an open plan area and ablutions. All salon equipment will be removed and unit will be white boxed. The unit has a large storefront with excellent visibility and great allocated signage spaces which will offer a good exposure opportunity in this high foot traffic area.

The surrounding area hosts several amenities based within walking distance of the unit. These amenities include retailers, fast food establishments, government buildings and more. Staff will have access to good public transport provided by closely stationed bus stops. The premises has easy access to and from several main arterial roads and highways.