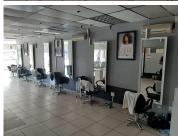

## 100 m<sup>2</sup>

This neat salon space is ideally located on a busy main street within the Arcadia area. The unit comprises out of an open plan area and ablutions. All salon equipment will be removed and unit will be white boxed. The unit has a large storefront with excellent visibility and great allocated signage spaces which will offer a good exposure opportunity in this high foot traffic area.