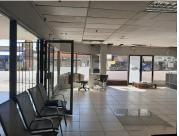

## 100 m<sup>2</sup>

This neat salon space is ideally located on a busy main street within the Arcadia area. The unit comprises out of an open plan area and ablutions. All salon equipment will be removed and unit will be white boxed. The unit has a large storefront with excellent visibility and great allocated signage spaces which will offer a good exposure opportunity in this high foot traffic area.

The surrounding area hosts several amenities based within walking distance of the unit. These amenities include retailers, fast food establishments, government buildings and more. Staff will have access to good public transport provided by closely stationed bus stops. The premises has easy access to and from several main arterial roads and highways.