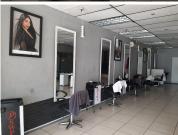

## 100 m<sup>2</sup>

This neat salon space is ideally located on a busy main street within the Arcadia area. The unit comprises out of an open plan area and ablutions. All salon equipment will be removed and unit will be white boxed. The unit has a large storefront with excellent visibility and great allocated signage spaces which will offer a good exposure opportunity in this high foot traffic area.

The surrounding area hosts several amenities based within walking distance of the unit. These amenities include retailers, fast food establishments, government buildings and more. Staff will have access to good public transport provided by closely stationed bus stops. The premises has easy access to and from several main arterial roads and highways.