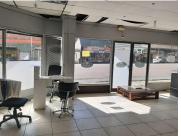

## 100 m<sup>2</sup>

This neat salon space is ideally located on a busy main street within the Arcadia area. The unit comprises out of an open plan area and ablutions. All salon equipment will be removed and unit will be white boxed. The unit has a large storefront with excellent visibility and great allocated signage spaces which will offer a good exposure opportunity in this high foot traffic area.

The surrounding area hosts several amenities based within walking distance of the unit. These amenities include retailers, fast food establishments, government buildings and more. Staff will have access to good public transport provided by closely stationed bus stops. The premises has easy access to and from several main arterial roads and highways.