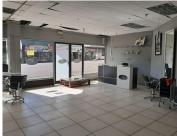

## 100 m<sup>2</sup>

This neat salon space is ideally located on a busy main street within the Arcadia area. The unit comprises out of an open plan area and ablutions. All salon equipment will be removed and unit will be white boxed. The unit has a large storefront with excellent visibility and great allocated signage spaces which will offer a good exposure opportunity in this high foot traffic area.

The surrounding area hosts several amenities based within walking distance of the unit. These amenities include retailers, fast food establishments, government buildings and more. Staff will have access to good public transport provided by closely stationed bus stops. The premises has easy access to and from several main arterial roads and highways.