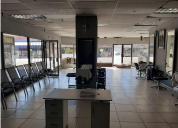

## 100 m<sup>2</sup>

This neat salon space is ideally located on a busy main street within the Arcadia area. The unit comprises out of an open plan area and ablutions. All salon equipment will be removed and unit will be white boxed. The unit has a large storefront with excellent visibility and great allocated signage spaces which will offer a good exposure opportunity in this high foot traffic area.

The surrounding area hosts several amenities based within walking distance of the unit. These amenities include retailers, fast food establishments, government buildings and more. Staff will have access to good public transport provided by closely stationed bus stops. The premises has easy access to and from several main arterial roads and highways.