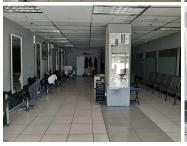

## 100 m<sup>2</sup>

This neat salon space is ideally located on a busy main street within the Arcadia area. The unit comprises out of an open plan area and ablutions. All salon equipment will be removed and unit will be white boxed. The unit has a large storefront with excellent visibility and great allocated signage spaces which will offer a good exposure opportunity in this high foot traffic area.