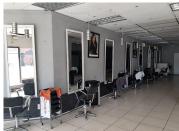

## 100 m<sup>2</sup>

This neat salon space is ideally located on a busy main street within the Arcadia area. The unit comprises out of an open plan area and ablutions. All salon equipment will be removed and unit will be white boxed. The unit has a large storefront with excellent visibility and great allocated signage spaces which will offer a good exposure opportunity in this high foot traffic area.