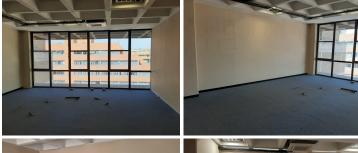

## 119 m<sup>2</sup>

This neat office space is situated within a multi-tenanted office building located on the popular Stanza Bopape Street in Arcadia. The unit on offer comprises out of a reception area with three closed offices, a dedicated kitchen area and ablutions. It features neat carpet flooring as well as large windows that allow for ample natural light.

The premises has twenty four hour security as well as access controlled entrance and exit points. The property offers easy elevator access as well as a back-up generator in case of power outages. Staff will have access to good public transport provided by several bus stops. The premises has easy access to and from multiple main arterial roads and highways.