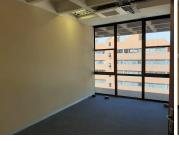

## 119 m<sup>2</sup>

This neat office space is situated within a multi-tenanted office building located on the popular Stanza Bopape Street in Arcadia. The unit on offer comprises out of a reception area with three closed offices, a dedicated kitchen area and ablutions. It features neat carpet flooring as well as large windows that allow for ample natural light.