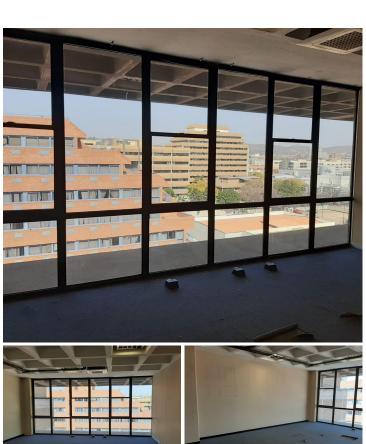

## 119 m<sup>2</sup>

This neat office space is situated within a multi-tenanted office building located on the popular Stanza Bopape Street in Arcadia. The unit on offer comprises out of a reception area with three closed offices, a dedicated kitchen area and ablutions. It features neat carpet flooring as well as large windows that allow for ample natural light.

The premises has twenty four hour security as well as access controlled entrance and exit points. The property offers easy elevator access as well as a back-up generator in case of power outages. Staff will have access to good public transport provided by several bus stops. The premises has easy access to and from multiple main arterial roads and highways.