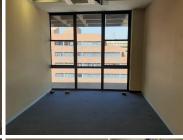

## 119 m<sup>2</sup>

This neat office space is situated within a multi-tenanted office building located on the popular Stanza Bopape Street in Arcadia. The unit on offer comprises out of a reception area with three closed offices, a dedicated kitchen area and ablutions. It features neat carpet flooring as well as large windows that allow for ample natural light.