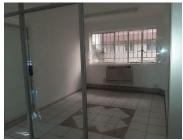

## 106 m<sup>2</sup>

This neat office space is ideally situated within the well developed Arcadia area. The unit on offer comprises out of four closed offices, boardrooms, a dedicated kitchen area and ablutions. It features air conditioning, neat tiled flooring, glass panel partitioning and windows that allow for ample natural light. The landlord is willing to offer a beneficial occupation period depending on the term of the lease.

The property is secure and has been well maintained. The unit has great allocated signage spaces as well as excellent main road visibility which will ensure exposure within this high foot traffic area. Staff will have easy access several amenities within the area, this includes several retailers, fast food establishments and good public transport provided by several Train Stations and bus stops. The property has easy access.