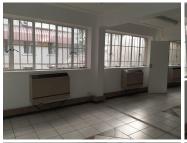

## 106 m<sup>2</sup>

This neat office space is ideally situated within the well developed Arcadia area. The unit on offer comprises out of four closed offices, boardrooms, a dedicated kitchen area and ablutions. It features air conditioning, neat tiled flooring, glass panel partitioning and windows that allow for ample natural light. The landlord is willing to offer a beneficial occupation period depending on the term of the lease.