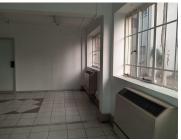

## 106 m<sup>2</sup>

This neat office space is ideally situated within the well developed Arcadia area. The unit on offer comprises out of four closed offices, boardrooms, a dedicated kitchen area and ablutions. It features air conditioning, neat tiled flooring, glass panel partitioning and windows that allow for ample natural light. The landlord is willing to offer a beneficial occupation period depending on the term of the lease.