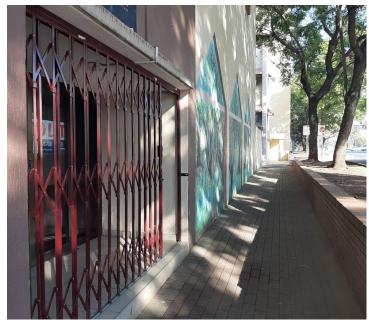

## 106 m<sup>2</sup>

This neat office space is ideally situated within the well developed Arcadia area. The unit on offer comprises out of four closed offices, boardrooms, a dedicated kitchen area and ablutions. It features air conditioning, neat tiled flooring, glass panel partitioning and windows that allow for ample natural light. The landlord is willing to offer a beneficial occupation period depending on the term of the lease.

The property is secure and has been well maintained. The unit has great allocated signage spaces as well as excellent main road visibility which will ensure exposure within this high foot traffic area. Staff will have easy access several amenities within the area, this includes several retailers, fast food establishments and good public transport provided by several Train Stations and bus stops. The property has easy access.