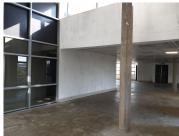

The unit on offer comprises out of a spacious 355 square meters white box suite presenting centralized air conditioning units, fibre ready connectivity, several large windows that allow a great amount of sunlight to filter in, a balcony, backup power and water supply and an entertainment area on the property. Loftus Park hosts twenty four hour on site security, access controlled entrance and exit points as well as secure tenant and visitors parking available with neatly maintained landscaping.