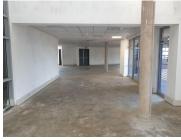

The unit on offer comprises out of a spacious 355 square meters white box suite presenting centralized air conditioning units, fibre ready connectivity, several large windows that allow a great amount of sunlight to filter in, a balcony, backup power and water supply and an entertainment area on the property. Loftus Park hosts twenty four hour on site security, access controlled entrance and exit points as well as secure tenant and visitors parking available with neatly maintained landscaping.