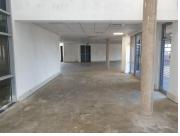

The unit on offer comprises out of a spacious 355 square meters white box suite presenting centralized air conditioning units, fibre ready connectivity, several large windows that allow a great amount of sunlight to filter in, a balcony, backup power and water supply and an entertainment area on the property. Loftus Park hosts twenty four hour on site security, access controlled entrance and exit points as well as secure tenant and visitors parking available with neatly maintained landscaping.