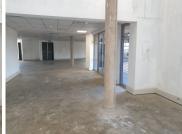

The unit on offer comprises out of a spacious 355 square meters white box suite presenting centralized air conditioning units, fibre ready connectivity, several large windows that allow a great amount of sunlight to filter in, a balcony, backup power and water supply and an entertainment area on the property. Loftus Park hosts twenty four hour on site security, access controlled entrance and exit points as well as secure tenant and visitors parking available with neatly maintained landscaping.