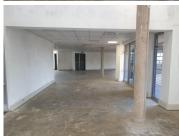

The unit on offer comprises out of a spacious 355 square meters white box suite presenting centralized air conditioning units, fibre ready connectivity, several large windows that allow a great amount of sunlight to filter in, a balcony, backup power and water supply and an entertainment area on the property. Loftus Park hosts twenty four hour on site security, access controlled entrance and exit points as well as secure tenant and visitors parking available with neatly maintained landscaping.