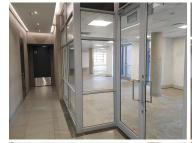

The unit on offer comprises out of a spacious 355 square meters white box suite presenting centralized air conditioning units, fibre ready connectivity, several large windows that allow a great amount of sunlight to filter in, a balcony, backup power and water supply and an entertainment area on the property. Loftus Park hosts twenty four hour on site security, access controlled entrance and exit points as well as secure tenant and visitors parking available with neatly maintained landscaping.