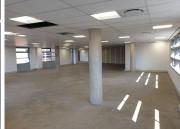

The unit on offer comprises out of a spacious 355 square meters white box suite presenting centralized air conditioning units, fibre ready connectivity, several large windows that allow a great amount of sunlight to filter in, a balcony, backup power and water supply and an entertainment area on the property. Loftus Park hosts twenty four hour on site security, access controlled entrance and exit points as well as secure tenant and visitors parking available with neatly maintained landscaping.