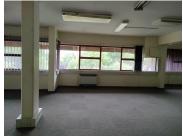

The building consists of a reception area, approximately 130 closed offices, 30 open plan office areas, 3 boardrooms, a server room, four kitchens, 12 ablution facilities and a canteen area. It is equipped with air conditioning, fibre optic cables, carpet flooring, an elevator and neat finishes.