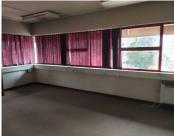

The building consists of a reception area, approximately 130 closed offices, 30 open plan office areas, 3 boardrooms, a server room, four kitchens, 12 ablution facilities and a canteen area. It is equipped with air conditioning, fibre optic cables, carpet flooring, an elevator and neat finishes.

The premises are centrally located not far from the Union Building. It is within walking distance from fast food outlets and shopping centres and within close proximity to numerous Government Departments. Public transport are easily accessible as well as main arterial roads leading to Gezina and other neighboring areas.