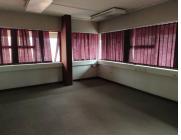

The building consists of a reception area, approximately 130 closed offices, 30 open plan office areas, 3 boardrooms, a server room, four kitchens, 12 ablution facilities and a canteen area. It is equipped with air conditioning, fibre optic cables, carpet flooring, an elevator and neat finishes.

The premises are centrally located not far from the Union Building. It is within walking distance from fast food outlets and shopping centres and within close proximity to numerous Government Departments. Public transport are easily accessible as well as main arterial roads leading to Gezina and other neighboring areas.