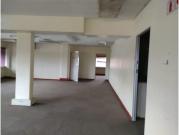

The building consists of a reception area, approximately 130 closed offices, 30 open plan office areas, 3 boardrooms, a server room, four kitchens, 12 ablution facilities and a canteen area. It is equipped with air conditioning, fibre optic cables, carpet flooring, an elevator and neat finishes.