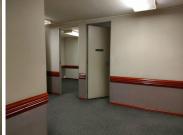

The building consists of a reception area, approximately 130 closed offices, 30 open plan office areas, 3 boardrooms, a server room, four kitchens, 12 ablution facilities and a canteen area. It is equipped with air conditioning, fibre optic cables, carpet flooring, an elevator and neat finishes.