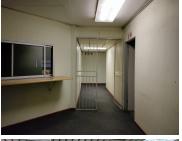

The building consists of a reception area, approximately 130 closed offices, 30 open plan office areas, 3 boardrooms, a server room, four kitchens, 12 ablution facilities and a canteen area. It is equipped with air conditioning, fibre optic cables, carpet flooring, an elevator and neat finishes.