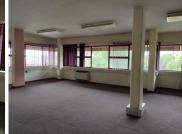

The building consists of a reception area, approximately 130 closed offices, 30 open plan office areas, 3 boardrooms, a server room, four kitchens, 12 ablution facilities and a canteen area. It is equipped with air conditioning, fibre optic cables, carpet flooring, an elevator and neat finishes.

The premises are centrally located not far from the Union Building. It is within walking distance from fast food outlets and shopping centres and within close proximity to numerous Government Departments. Public transport are easily accessible as well as main arterial roads leading to Gezina and other neighboring areas.