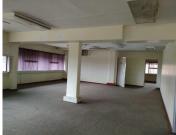

The building consists of a reception area, approximately 130 closed offices, 30 open plan office areas, 3 boardrooms, a server room, four kitchens, 12 ablution facilities and a canteen area. It is equipped with air conditioning, fibre optic cables, carpet flooring, an elevator and neat finishes.

The premises are centrally located not far from the Union Building. It is within walking distance from fast food outlets and shopping centres and within close proximity to numerous Government Departments. Public transport are easily accessible as well as main arterial roads leading to Gezina and other neighboring areas.