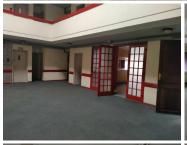

The building consists of a reception area, approximately 130 closed offices, 30 open plan office areas, 3 boardrooms, a server room, four kitchens, 12 ablution facilities and a canteen area. It is equipped with air conditioning, fibre optic cables, carpet flooring, an elevator and neat finishes.