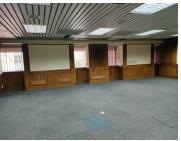

The building consists of a reception area, approximately 130 closed offices, 30 open plan office areas, 3 boardrooms, a server room, four kitchens, 12 ablution facilities and a canteen area. It is equipped with air conditioning, fibre optic cables, carpet flooring, an elevator and neat finishes.