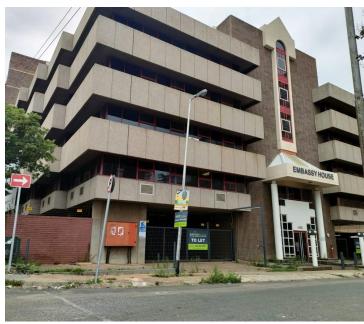

## 136,760 pm

3,419 SQM OFFICE SPACE TO LET WITHIN EMBASSY HOUSE - 11 BAILEY LANE, ARCADIA

3419 m<sup>2</sup>

Free standing office building to rent in Arcadia. Embassy House is situated on between Steve Biko Road, Edmond street and Bailey Lane with access both from Steve Biko Road and Edmond street. A guardhouse ensures secured access to the premises.

The premises are centrally located not far from the Union Building. It is within walking distance from fast food outlets and shopping centres and within close proximity to numerous Government Departments. Public transport are easily accessible as well as main arterial roads leading to Gezina and other neighboring areas.