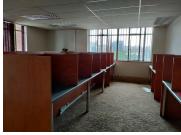

The lettable area shall be ideal for call centres. Some of the furniture within the office is available to the tenant should they choose so. It comprises out of a reception area, 8 closed office components, 5 open plan work areas, a dedicated kitchen and 3 sets of ablution facilities. The asking price for such a large office is a bargain. This suite is equipped with fibre optic cables, main road exposure, good security and access control.