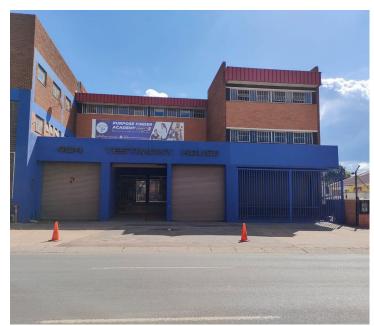

## 900 m<sup>2</sup>

The premises is ideally located at 404 Johannes Ramokhoase Street in the heart of Pretoria CBD. It is currently used as a school which makes this the ideal premises for any educational institution. The unit is partitioned accordingly and can also be used as offices too. It is based within close proximity of the N4 highway providing a great travelling experience to surrounding suburbs.

The property is situated close to residential flats, shopping centres, medical facilities, take away outlets and public transport in the form of busses and taxis, as well as the Gautrain being convenient to tenants, school kids and clients.