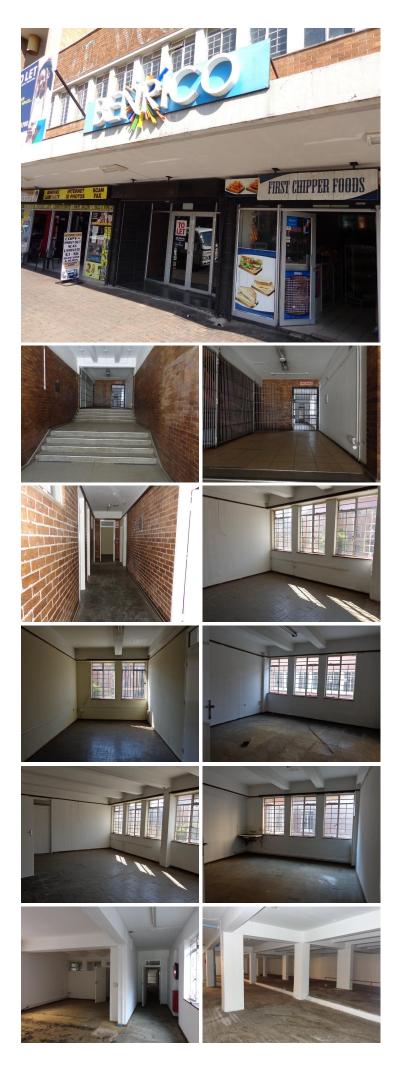

## 2067 m<sup>2</sup>

VERSATILE SPACE TO LEASE IDEAL FOR A COLLEGE WITH A BACK-UP POWER SUPPLY

Based in the Booming Arcadia, Pretoria area you will find a Commercial Office to Let situated at 422 Church Street. The office is in close proximity to a variety of amenities such as grocery stores, retail outlets and many more. The building is opposite Tshwane University of Technology and tenants have easy access to public transportation such as busses and taxis.

The office comprises out of a spacious 2,067 square metre where the layout has been sectioned into a reception area, open plan and closed offices, a server room, walk in safe and ablutions. The office features neat flooring, great ventilation and big windows allowing ample light to come through the offices.

The premises offers 24-hour security and access-controlled entrance and exit points in the building and available parking. There is a back-up power supply in case of any power outages as well as an entertainment area allowing employees to host company functions or events. Employees have access to arterial highways providing great main road exposure creating the absolute best signage.