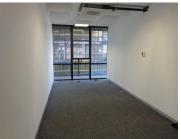

## 19,411 pm

OFFICE TO LET IN ARCADIA, PRETORIA

247 m<sup>2</sup>

SPACIOUS OFFICE TO RENT WITH A BACK-UP POWER SUPPLY AND EXCELLENT SECURITY

This Commercial Office comprises out of a spacious 247 square metre space situated at 527 Stanza Bopape Street based in the area of Arcadia. The office consists of a reception area, 7 closed offices, an open plan working area, 1 storage unit, a walk in safe, 1 spacious boardroom to conduct general meetings, an on-suite kitchen and ablutions. The office features glass partitioning's throughout the office, neat carpet flooring, blinds, air-conditioning, fibre connectivity and big windows allowing ample light to brighten up the office space.