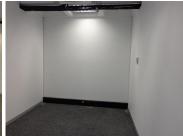

## 19,411 pm

OFFICE TO LET IN ARCADIA, PRETORIA

247 m<sup>2</sup>

SPACIOUS OFFICE TO RENT WITH A BACK-UP POWER SUPPLY AND EXCELLENT SECURITY

This Commercial Office comprises out of a spacious 247 square metre space situated at 527 Stanza Bopape Street based in the area of Arcadia. The office consists of a reception area, 7 closed offices, an open plan working area, 1 storage unit, a walk in safe, 1 spacious boardroom to conduct general meetings, an on-suite kitchen and ablutions. The office features glass partitioning's throughout the office, neat carpet flooring, blinds, air-conditioning, fibre connectivity and big windows allowing ample light to brighten up the office space.