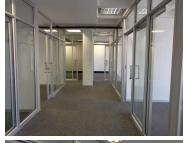

## 19,411 pm

OFFICE TO LET IN ARCADIA, PRETORIA

247 m<sup>2</sup>

SPACIOUS OFFICE TO RENT WITH A BACK-UP POWER SUPPLY AND EXCELLENT SECURITY

This Commercial Office comprises out of a spacious 247 square metre space situated at 527 Stanza Bopape Street based in the area of Arcadia. The office consists of a reception area, 7 closed offices, an open plan working area, 1 storage unit, a walk in safe, 1 spacious boardroom to conduct general meetings, an on-suite kitchen and ablutions. The office features glass partitioning's throughout the office, neat carpet flooring, blinds, air-conditioning, fibre connectivity and big windows allowing ample light to brighten up the office space.