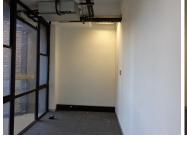

## 19,411 pm

OFFICE TO LET IN ARCADIA, PRETORIA

247 m<sup>2</sup>

SPACIOUS OFFICE TO RENT WITH A BACK-UP POWER SUPPLY AND EXCELLENT SECURITY

This Commercial Office comprises out of a spacious 247 square metre space situated at 527 Stanza Bopape Street based in the area of Arcadia. The office consists of a reception area, 7 closed offices, an open plan working area, 1 storage unit, a walk in safe, 1 spacious boardroom to conduct general meetings, an on-suite kitchen and ablutions. The office features glass partitioning's throughout the office, neat carpet flooring, blinds, air-conditioning, fibre connectivity and big windows allowing ample light to brighten up the office space.