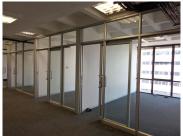

## 19,411 pm

OFFICE TO LET IN ARCADIA, PRETORIA

247 m<sup>2</sup>

SPACIOUS OFFICE TO RENT WITH A BACK-UP POWER SUPPLY AND EXCELLENT SECURITY

This Commercial Office comprises out of a spacious 247 square metre space situated at 527 Stanza Bopape Street based in the area of Arcadia. The office consists of a reception area, 7 closed offices, an open plan working area, 1 storage unit, a walk in safe, 1 spacious boardroom to conduct general meetings, an on-suite kitchen and ablutions. The office features glass partitioning's throughout the office, neat carpet flooring, blinds, air-conditioning, fibre connectivity and big windows allowing ample light to brighten up the office space.