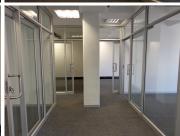

## 19,411 pm

OFFICE TO LET IN ARCADIA, PRETORIA

247 m<sup>2</sup>

SPACIOUS OFFICE TO RENT WITH A BACK-UP POWER SUPPLY AND EXCELLENT SECURITY

This Commercial Office comprises out of a spacious 247 square metre space situated at 527 Stanza Bopape Street based in the area of Arcadia. The office consists of a reception area, 7 closed offices, an open plan working area, 1 storage unit, a walk in safe, 1 spacious boardroom to conduct general meetings, an on-suite kitchen and ablutions. The office features glass partitioning's throughout the office, neat carpet flooring, blinds, air-conditioning, fibre connectivity and big windows allowing ample light to brighten up the office space.