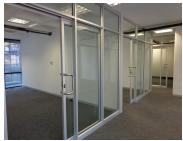

## 19,411 pm

OFFICE TO LET IN ARCADIA, PRETORIA

247 m<sup>2</sup>

SPACIOUS OFFICE TO RENT WITH A BACK-UP POWER SUPPLY AND EXCELLENT SECURITY

This Commercial Office comprises out of a spacious 247 square metre space situated at 527 Stanza Bopape Street based in the area of Arcadia. The office consists of a reception area, 7 closed offices, an open plan working area, 1 storage unit, a walk in safe, 1 spacious boardroom to conduct general meetings, an on-suite kitchen and ablutions. The office features glass partitioning's throughout the office, neat carpet flooring, blinds, air-conditioning, fibre connectivity and big windows allowing ample light to brighten up the office space.