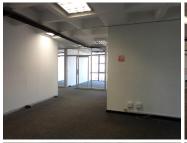

## 19,411 pm

OFFICE TO LET IN ARCADIA, PRETORIA

247 m<sup>2</sup>

SPACIOUS OFFICE TO RENT WITH A BACK-UP POWER SUPPLY AND EXCELLENT SECURITY

This Commercial Office comprises out of a spacious 247 square metre space situated at 527 Stanza Bopape Street based in the area of Arcadia. The office consists of a reception area, 7 closed offices, an open plan working area, 1 storage unit, a walk in safe, 1 spacious boardroom to conduct general meetings, an on-suite kitchen and ablutions. The office features glass partitioning's throughout the office, neat carpet flooring, blinds, air-conditioning, fibre connectivity and big windows allowing ample light to brighten up the office space.