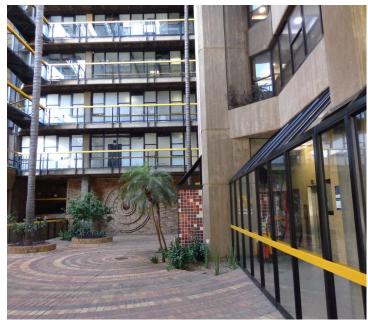

## 19,411 pm

OFFICE TO LET IN ARCADIA, PRETORIA

247 m<sup>2</sup>

SPACIOUS OFFICE TO RENT WITH A BACK-UP POWER SUPPLY AND EXCELLENT SECURITY

This Commercial Office comprises out of a spacious 247 square metre space situated at 527 Stanza Bopape Street based in the area of Arcadia. The office consists of a reception area, 7 closed offices, an open plan working area, 1 storage unit, a walk in safe, 1 spacious boardroom to conduct general meetings, an on-suite kitchen and ablutions. The office features glass partitioning's throughout the office, neat carpet flooring, blinds, air-conditioning, fibre connectivity and big windows allowing ample light to brighten up the office space.

The building offers 24-hour security with access-controlled entrance and exit points and available parking for tenants and clientele. There is an elevator in the building providing a wheel-chair friendly working environment as well as a back-up power supply.