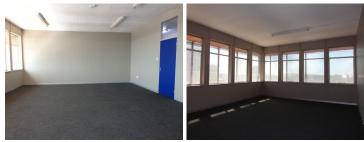

#### VERSATILE SPACE TO LEASE IDEAL FOR A COLLEGE

This Commercial Office comprises out of a spacious 476 square metre space situated at 210 Dutoit Street based in the Booming area of Arcadia. The layout has been sectioned into a reception area, closed offices, a server room, a dedicated kitchen and ablutions. The building has been equipped with neat carpet flooring, fibre connectivity, ample windows allowing a great amount of light to filter through the offices and air-conditioning units which comes in handy on a hot summer's day.