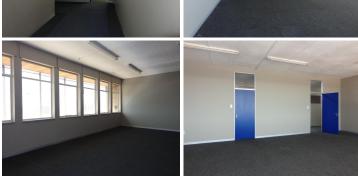

#### VERSATILE SPACE TO LEASE IDEAL FOR A COLLEGE

This Commercial Office comprises out of a spacious 476 square metre space situated at 210 Dutoit Street based in the Booming area of Arcadia. The layout has been sectioned into a reception area, closed offices, a server room, a dedicated kitchen and ablutions. The building has been equipped with neat carpet flooring, fibre connectivity, ample windows allowing a great amount of light to filter through the offices and air-conditioning units which comes in handy on a hot summer's day.