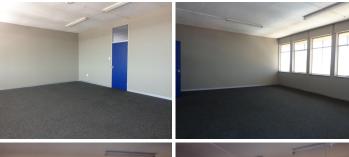

#### VERSATILE SPACE TO LEASE IDEAL FOR A COLLEGE

This Commercial Office comprises out of a spacious 476 square metre space situated at 210 Dutoit Street based in the Booming area of Arcadia. The layout has been sectioned into a reception area, closed offices, a server room, a dedicated kitchen and ablutions. The building has been equipped with neat carpet flooring, fibre connectivity, ample windows allowing a great amount of light to filter through the offices and air-conditioning units which comes in handy on a hot summer's day.