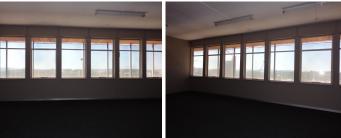

#### VERSATILE SPACE TO LEASE IDEAL FOR A COLLEGE

This Commercial Office comprises out of a spacious 476 square metre space situated at 210 Dutoit Street based in the Booming area of Arcadia. The layout has been sectioned into a reception area, closed offices, a server room, a dedicated kitchen and ablutions. The building has been equipped with neat carpet flooring, fibre connectivity, ample windows allowing a great amount of light to filter through the offices and air-conditioning units which comes in handy on a hot summer's day.