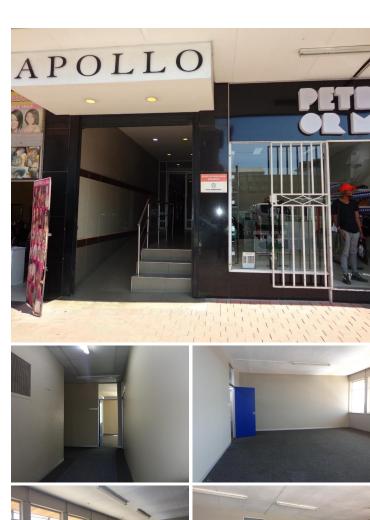

#### VERSATILE SPACE TO LEASE IDEAL FOR A COLLEGE

This Commercial Office comprises out of a spacious 476 square metre space situated at 210 Dutoit Street based in the Booming area of Arcadia. The layout has been sectioned into a reception area, closed offices, a server room, a dedicated kitchen and ablutions. The building has been equipped with neat carpet flooring, fibre connectivity, ample windows allowing a great amount of light to filter through the offices and air-conditioning units which comes in handy on a hot summer's day.

Apollo Centre offers 24-hour security with access-controlled entrance and exit points and available parking for tenants and clientele. There is an elevator in the building providing a wheelchair friendly corporate environment as well as a back-up power supply in case of any power outages. There is great access to public transportation in the area making it convenient for tenants.