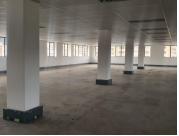

The working...

Gross Monthly Rental R57,096 Ex Vat Lease Period 36 months
Available From Immediately

| Floor Size m <sup>2</sup> | 732        | Security         | Yes |
|---------------------------|------------|------------------|-----|
| Parking Bays              | -          | Air Conditioning | Yes |
| Title                     | -          | Generator        | -   |
| Zoning                    | Commercial | Fibre            | -   |