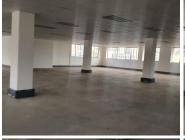

The working...

Gross Monthly Rental R57,096 Ex Vat Lease Period 36 months
Available From Immediately

| Floor Size m <sup>2</sup> | 732        | Security         | Yes |
|---------------------------|------------|------------------|-----|
| Parking Bays              | -          | Air Conditioning | Yes |
| Title                     | -          | Generator        | -   |
| Zoning                    | Commercial | Fibre            | -   |