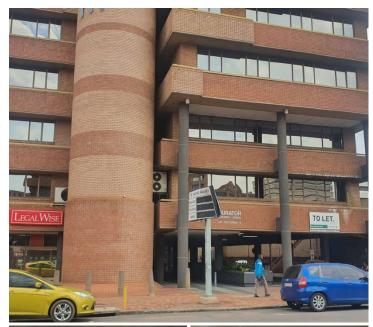

## 57,096 pm

CURATOR BUILDING| PRETORIUS STREET | ARCADIA

732 m<sup>2</sup>

OFFICE SPACE TO LEASE WITHIN CURATOR BUILDING - 421 PRETORIUS STREET, ARCADIA

Curator Building is situated at 421 Pretorius Street based in the Booming Arcadia, Pretoria area. The property is in close proximity to a variety of amenities such as grocery stores, retail outlets and many more. It is close to a variety of colleges such as TUT, Tshwane College and Denver College making it convenient for parents. Employees have easy access to Nelson Mandela Drive, highways and of course Pretorius Street providing a great travelling experience to surrounding suburbs such as Mamelodi, Atteridgeville, Mabopane and Shoshanguve.

The premises offers 24-hour security with access-controlled entrance and exit points, available parking for tenants and clientele as well as a back-up power supply in case of any power outages. The building offers great main road exposure, creating the absolute best signage opportunity for your company. There is an elevator in the building, providing a wheel-chair friendly environment. Employees have access to an entertainment area hosting a braai area allowing employees to host company functions.