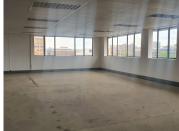

## 57,096 pm

CURATOR BUILDING| PRETORIUS STREET | ARCADIA

732 m<sup>2</sup>

OFFICE SPACE TO LEASE WITHIN CURATOR BUILDING - 421 PRETORIUS STREET, ARCADIA

Curator Building is situated at 421 Pretorius Street based in the Booming Arcadia, Pretoria area. The property is in close proximity to a variety of amenities such as grocery stores, retail outlets and many more. It is close to a variety of colleges such as TUT, Tshwane College and Denver College making it convenient for parents. Employees have easy access to Nelson Mandela Drive, highways and of course Pretorius Street providing a great travelling experience to surrounding suburbs such as Mamelodi, Atteridgeville, Mabopane and Shoshanguve.

The premises offers 24-hour security with access-controlled entrance and exit points, available parking for tenants and clientele as well as a back-up power supply in case of any power outages. The building offers great main road exposure, creating the absolute best signage opportunity for your company. There is an elevator in the building, providing a wheel-chair friendly environment. Employees have access to an entertainment area hosting a braai area allowing employees to host company functions.