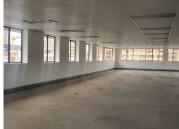

The working...

Gross Monthly Rental R57,096 Ex Vat Lease Period 36 months
Available From Immediately

| Floor Size m <sup>2</sup> | 732        | Security         | Yes |
|---------------------------|------------|------------------|-----|
| Parking Bays              | -          | Air Conditioning | Yes |
| Title                     | -          | Generator        | -   |
| Zoning                    | Commercial | Fibre            | -   |