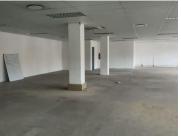

## 57,096 pm

CURATOR BUILDING| PRETORIUS STREET | ARCADIA

732 m<sup>2</sup>

OFFICE SPACE TO LEASE WITHIN CURATOR BUILDING - 421 PRETORIUS STREET, ARCADIA

Curator Building is situated at 421 Pretorius Street based in the Booming Arcadia, Pretoria area. The property is in close proximity to a variety of amenities such as grocery stores, retail outlets and many more. It is close to a variety of colleges such as TUT, Tshwane College and Denver College making it convenient for parents. Employees have easy access to Nelson Mandela Drive, highways and of course Pretorius Street providing a great travelling experience to surrounding suburbs such as Mamelodi, Atteridgeville, Mabopane and Shoshanguve.

The premises offers 24-hour security with access-controlled entrance and exit points, available parking for tenants and clientele as well as a back-up power supply in case of any power outages. The building offers great main road exposure, creating the absolute best signage opportunity for your company. There is an elevator in the building, providing a wheel-chair friendly environment. Employees have access to an entertainment area hosting a braai area allowing employees to host company functions.