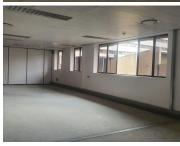

## 106,938 pm

CURATOR BUILDING| PRETORIUS STREET | ARCADIA

1371 m<sup>2</sup>

OFFICE SPACE TO LEASE WITHIN CURATOR BUILDING - 421 PRETORIUS STREET, ARCADIA

Curator Building is situated at 421 Pretorius Street based in the Booming Arcadia, Pretoria area. The property is in close proximity to a variety of amenities such as grocery stores, retail outlets and many more. It is close to a variety of colleges such as TUT, Tshwane College and Denver College making it convenient for parents. Employees have easy access to Nelson Mandela Drive, highways and of course Pretorius Street providing a great travelling experience to surrounding suburbs such as Mamelodi, Atteridgeville, Mabopane and Shoshanguve.

The premises offers 24-hour security with access-controlled entrance and exit points, available parking for tenants and clientele as well as a back-up power supply in case of any power outages. The building offers great main road exposure, creating the absolute best signage opportunity for your company. There is an elevator in the building, providing a wheel-chair friendly environment. Employees have access to an entertainment area hosting a braai area allowing employees to host company functions.

The white...

Gross Monthly Rental R106,938 Ex Vat Lease Period 36 months

Available From Immediately

| Floor Size m <sup>2</sup> | 1371       | Security         | Yes |
|---------------------------|------------|------------------|-----|
| Parking Bays              | -          | Air Conditioning | Yes |
| Title                     | -          | Generator        | -   |
| Zoning                    | Commercial | Fibre            | -   |