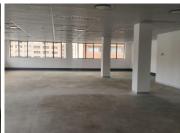

## 106,938 pm

CURATOR BUILDING| PRETORIUS STREET | ARCADIA

1371 m<sup>2</sup>

OFFICE SPACE TO LEASE WITHIN CURATOR BUILDING - 421 PRETORIUS STREET, ARCADIA

Curator Building is situated at 421 Pretorius Street based in the Booming Arcadia, Pretoria area. The property is in close proximity to a variety of amenities such as grocery stores, retail outlets and many more. It is close to a variety of colleges such as TUT, Tshwane College and Denver College making it convenient for parents. Employees have easy access to Nelson Mandela Drive, highways and of course Pretorius Street providing a great travelling experience to surrounding suburbs such as Mamelodi, Atteridgeville, Mabopane and Shoshanguve.

The premises offers 24-hour security with access-controlled entrance and exit points, available parking for tenants and clientele as well as a back-up power supply in case of any power outages. The building offers great main road exposure, creating the absolute best signage opportunity for your company. There is an elevator in the building, providing a wheel-chair friendly environment. Employees have access to an entertainment area hosting a braai area allowing employees to host company functions.

The white...

Gross Monthly Rental R106,938 Ex Vat Lease Period 36 months

Available From Immediately

| Floor Size m <sup>2</sup> | 1371       | Security         | Yes |
|---------------------------|------------|------------------|-----|
| Parking Bays              | -          | Air Conditioning | Yes |
| Title                     | -          | Generator        | -   |
| Zoning                    | Commercial | Fibre            | -   |