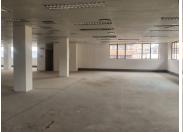

## 106,938 pm

CURATOR BUILDING| PRETORIUS STREET | ARCADIA

1371 m<sup>2</sup>

OFFICE SPACE TO LEASE WITHIN CURATOR BUILDING - 421 PRETORIUS STREET, ARCADIA

Curator Building is situated at 421 Pretorius Street based in the Booming Arcadia, Pretoria area. The property is in close proximity to a variety of amenities such as grocery stores, retail outlets and many more. It is close to a variety of colleges such as TUT, Tshwane College and Denver College making it convenient for parents. Employees have easy access to Nelson Mandela Drive, highways and of course Pretorius Street providing a great travelling experience to surrounding suburbs such as Mamelodi, Atteridgeville, Mabopane and Shoshanguve.

The premises offers 24-hour security with access-controlled entrance and exit points, available parking for tenants and clientele as well as a back-up power supply in case of any power outages. The building offers great main road exposure, creating the absolute best signage opportunity for your company. There is an elevator in the building, providing a wheel-chair friendly environment. Employees have access to an entertainment area hosting a braai area allowing employees to host company functions.