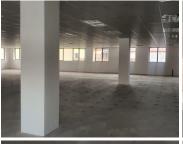

The white...

Gross Monthly Rental R106,938 Ex Vat Lease Period 36 months

Available From Immediately

| Floor Size m <sup>2</sup> | 1371       | Security         | Yes |
|---------------------------|------------|------------------|-----|
| Parking Bays              | -          | Air Conditioning | Yes |
| Title                     | -          | Generator        | -   |
| Zoning                    | Commercial | Fibre            | -   |