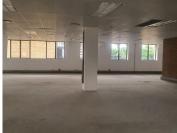

## 106,938 pm

CURATOR BUILDING| PRETORIUS STREET | ARCADIA

1371 m<sup>2</sup>

OFFICE SPACE TO LEASE WITHIN CURATOR BUILDING - 421 PRETORIUS STREET, ARCADIA

Curator Building is situated at 421 Pretorius Street based in the Booming Arcadia, Pretoria area. The property is in close proximity to a variety of amenities such as grocery stores, retail outlets and many more. It is close to a variety of colleges such as TUT, Tshwane College and Denver College making it convenient for parents. Employees have easy access to Nelson Mandela Drive, highways and of course Pretorius Street providing a great travelling experience to surrounding suburbs such as Mamelodi, Atteridgeville, Mabopane and Shoshanguve.

The premises offers 24-hour security with access-controlled entrance and exit points, available parking for tenants and clientele as well as a back-up power supply in case of any power outages. The building offers great main road exposure, creating the absolute best signage opportunity for your company. There is an elevator in the building, providing a wheel-chair friendly environment. Employees have access to an entertainment area hosting a braai area allowing employees to host company functions.

The white...

Gross Monthly Rental R106,938 Ex Vat Lease Period 36 months

Available From Immediately

| Floor Size m <sup>2</sup> | 1371       | Security         | Yes |
|---------------------------|------------|------------------|-----|
| Parking Bays              | -          | Air Conditioning | Yes |
| Title                     | -          | Generator        | -   |
| Zoning                    | Commercial | Fibre            | -   |