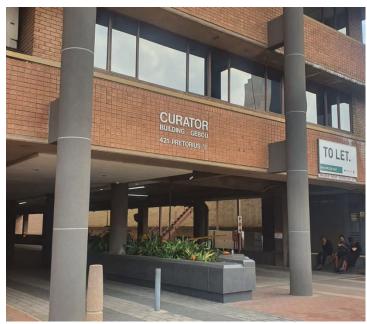

## 106,938 pm

CURATOR BUILDING| PRETORIUS STREET | ARCADIA

1371 m<sup>2</sup>

OFFICE SPACE TO LEASE WITHIN CURATOR BUILDING - 421 PRETORIUS STREET, ARCADIA

Curator Building is situated at 421 Pretorius Street based in the Booming Arcadia, Pretoria area. The property is in close proximity to a variety of amenities such as grocery stores, retail outlets and many more. It is close to a variety of colleges such as TUT, Tshwane College and Denver College making it convenient for parents. Employees have easy access to Nelson Mandela Drive, highways and of course Pretorius Street providing a great travelling experience to surrounding suburbs such as Mamelodi, Atteridgeville, Mabopane and Shoshanguve.

The premises offers 24-hour security with access-controlled entrance and exit points, available parking for tenants and clientele as well as a back-up power supply in case of any power outages. The building offers great main road exposure, creating the absolute best signage opportunity for your company. There is an elevator in the building, providing a wheel-chair friendly environment. Employees have access to an entertainment area hosting a braai area allowing employees to host company functions.