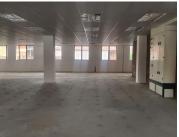

The white...

Gross Monthly Rental R106,938 Ex Vat Lease Period 36 months

Available From Immediately

| Floor Size m <sup>2</sup> | 1371       | Security         | Yes |
|---------------------------|------------|------------------|-----|
| Parking Bays              | -          | Air Conditioning | Yes |
| Title                     | -          | Generator        | -   |
| Zoning                    | Commercial | Fibre            | -   |