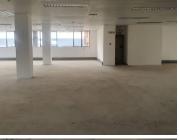

## 106,938 pm

CURATOR BUILDING| PRETORIUS STREET | ARCADIA

1371 m<sup>2</sup>

OFFICE SPACE TO LEASE WITHIN CURATOR BUILDING - 421 PRETORIUS STREET, ARCADIA

Curator Building is situated at 421 Pretorius Street based in the Booming Arcadia, Pretoria area. The property is in close proximity to a variety of amenities such as grocery stores, retail outlets and many more. It is close to a variety of colleges such as TUT, Tshwane College and Denver College making it convenient for parents. Employees have easy access to Nelson Mandela Drive, highways and of course Pretorius Street providing a great travelling experience to surrounding suburbs such as Mamelodi, Atteridgeville, Mabopane and Shoshanguve.

The premises offers 24-hour security with access-controlled entrance and exit points, available parking for tenants and clientele as well as a back-up power supply in case of any power outages. The building offers great main road exposure, creating the absolute best signage opportunity for your company. There is an elevator in the building, providing a wheel-chair friendly environment. Employees have access to an entertainment area hosting a braai area allowing employees to host company functions.