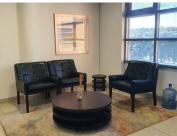

The landlord offers a tenant installation allowance and a beneficial occupation period.

The unit is a spacious 483 square meters working space which is partitioned into a reception area, a boardroom, a server room, 8 closed office components and an open plan working space. There are communal ablutions within the building. It features...