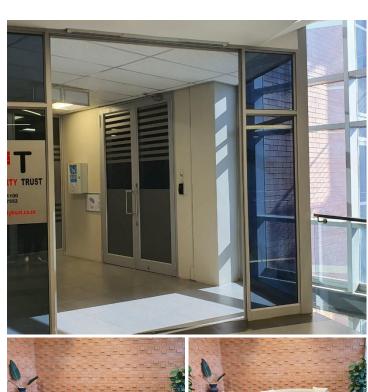

The landlord offers a tenant installation allowance and a beneficial occupation period.

The unit is a spacious 483 square meters working space which is partitioned into a reception area, a boardroom, a server room, 8 closed office components and an open plan working space. There are communal ablutions within the building. It features...