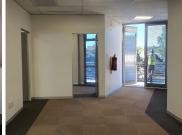

The landlord offers a tenant installation allowance and a beneficial occupation period.

The unit is a spacious 483 square meters working space which is partitioned into a reception area, a boardroom, a server room, 8 closed office components and an open plan working space. There are communal ablutions within the building. It features...