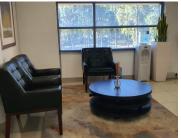

The landlord offers a tenant installation allowance and a beneficial occupation period.

The unit is a spacious 483 square meters working space which is partitioned into a reception area, a boardroom, a server room, 8 closed office components and an open plan working space. There are communal ablutions within the building. It features...