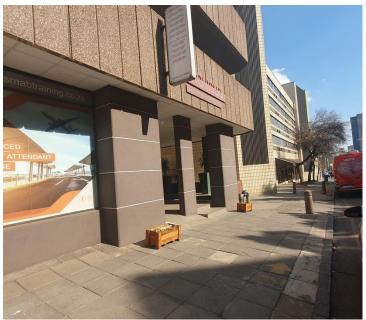

## 3,545 pm

PROVISUS BUILDING | STANZA BOPAPE STREET | ARCADIA

36 m<sup>2</sup>

PROVISUS BUILDING | 36 SQUARE METER OFFICE SPACE TO LET ON STANZA BOPAPE STREET | ARCADIA | PRETORIA

## NO LOADSHEDDING

Provisus Building is situated at 523 Stanza Bopape Street in the thriving suburb of Arcadia. Arcadia is a Pretoria suburb distinguished by its old homes, embassies and hotels. Additionally, located here are the President's home and the Union Buildings. After Washington D.C., Pretoria is home to the second-highest number of embassies in the world, the majority of which are in or close to Arcadia. The suburb is hosts to various amenities such as Suncardia shopping centre, Eastwoods Village and Unipark Centre. It is home to an array of embassies, and hotel such as the Sheraton Hotel, which is opposite the Union Building. The area features a lot of main arterials, therefore offering easy access to travel in and out of the suburb and surrounding neighbourhoods.