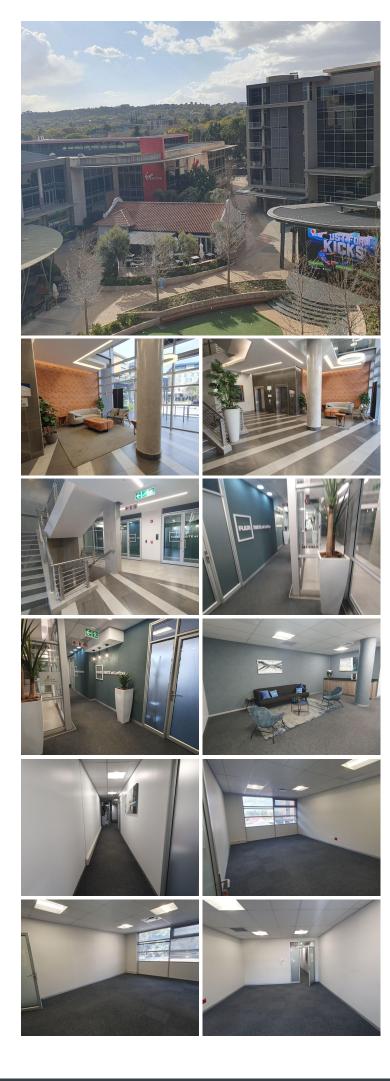

### 🐔 23 m²

LOFTUS PARK | 23 SQUARE METER OFFICE SPACE TO LEASE ON KIRKNESS STREET | ARCADIA| PRETORIA

BACK UP POWER SUPPLY AVAILABLE

Loftus Park is situated at 402 Kirkness Street, in the booming area of Arcadia, in the centre of Pretoria. Arcadia is a well established diverse area boring onto Hatfield that offers the ease of convenience to any tenant. The unit a spacious 23 square meters one person working space. It features air-conditioning to contribute to enhancing the air quality in the workplace and fibre connectivity for fast and reliable internet access. The working space is fitted with carpeted flooring and windows with blinds allowing natural light to brighten up the office and back power supply to help keep productivity flowing during load shedding.

Loftus Park offers 24 hour security, access control entry and exit points and secure tenant and visitors parking available. Loftus Parky features an entertainment area and a coffee shop. The property is perfectly positioned so that it has outstanding signage possibilities and exceptional main road exposure, which is a costeffective approach to communicate your brand's...

## Gross Monthly RentalR11,000 Ex VatLease Period12 monthsAvailable FromImmediately

| Floor Size m <sup>2</sup> | 23              | Security         | Yes |
|---------------------------|-----------------|------------------|-----|
| Parking Bays              | -               | Air Conditioning | Yes |
| Title                     | Sectional Title | Generator        | -   |
| Zoning                    | Commercial      | Fibre            | -   |