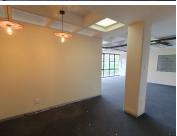

#### NO LOADSHEDDING

MBA Building is situated on Stanza Bopape Street in the thriving suburb of Arcadia. Arcadia is a Pretoria suburb distinguished by its old homes, embassies, and hotels. The 117 square meter unit is on the second floor of MBA building, and it consists of 4 closed office components, 1 open plan working area, a boardroom, a kitchen, and ablutions. The unit features air conditioning to help reduce humidity. The working space is fitted with carpeted flooring and windows with blinds, allowing natural light to brighten up the office. This commercial building is equipped with elevator access for easy accessibility.