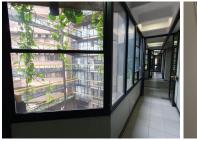

#### NO LOADSHEDDING

MBA Building is situated on Stanza Bopape Street in the thriving suburb of Arcadia. Arcadia is a Pretoria suburb distinguished by its old homes, embassies, and hotels. The 117 square meter unit is on the second floor of MBA building, and it consists of 4 closed office components, 1 open plan working area, a boardroom, a kitchen, and ablutions. The unit features air conditioning to help reduce humidity. The working space is fitted with carpeted flooring and windows with blinds, allowing natural light to brighten up the office. This commercial building is equipped with elevator access for easy accessibility.