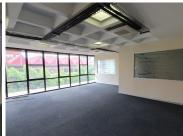

#### NO LOADSHEDDING

MBA Building is situated on Stanza Bopape Street in the thriving suburb of Arcadia. Arcadia is a Pretoria suburb distinguished by its old homes, embassies, and hotels. The 117 square meter unit is on the second floor of MBA building, and it consists of 4 closed office components, 1 open plan working area, a boardroom, a kitchen, and ablutions. The unit features air conditioning to help reduce humidity. The working space is fitted with carpeted flooring and windows with blinds, allowing natural light to brighten up the office. This commercial building is equipped with elevator access for easy accessibility.