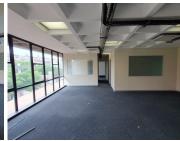

#### NO LOADSHEDDING

MBA Building is situated on Stanza Bopape Street in the thriving suburb of Arcadia. Arcadia is a Pretoria suburb distinguished by its old homes, embassies, and hotels. The 117 square meter unit is on the second floor of MBA building, and it consists of 4 closed office components, 1 open plan working area, a boardroom, a kitchen, and ablutions. The unit features air conditioning to help reduce humidity. The working space is fitted with carpeted flooring and windows with blinds, allowing natural light to brighten up the office. This commercial building is equipped with elevator access for easy accessibility.