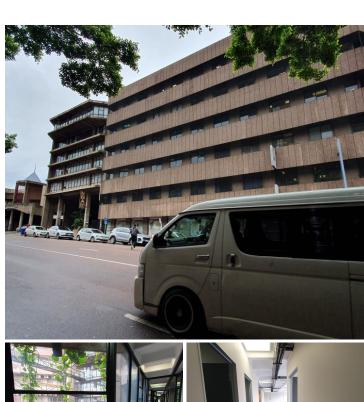

## 10,530 pm

MBA BUILDING | STANZA BOPAPE STREET | ARCADIA

117 m<sup>2</sup>

MBA BUILDING | 117 SQUARE METER OFFICE SPACE TO LET | STANZA BOPAPE STREET | ARCADIA | PRETORIA

#### NO LOADSHEDDING

MBA Building is situated on Stanza Bopape Street in the thriving suburb of Arcadia. Arcadia is a Pretoria suburb distinguished by its old homes, embassies, and hotels. The 117 square meter unit is on the second floor of MBA building, and it consists of 4 closed office components, 1 open plan working area, a boardroom, a kitchen, and ablutions. The unit features air conditioning to help reduce humidity. The working space is fitted with carpeted flooring and windows with blinds, allowing natural light to brighten up the office. This commercial building is equipped with elevator access for easy accessibility.

MBA Building is easily accessible as it is on the Stanza Bopape main road, which is also a main taxi and bus route. The Gautrain station is just approximately 4kms from Arcadia, with Gautrain Bus stops stationed around Arcadia. MBA Building offers 24-hour security. The building is just opposite Sun International Hotel, close to a few tertiary institutions, including Tshwane University of Technology and University...