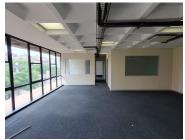

#### NO LOADSHEDDING

MBA Building is situated on Stanza Bopape Street in the thriving suburb of Arcadia. Arcadia is a Pretoria suburb distinguished by its old homes, embassies, and hotels. The 117 square meter unit is on the second floor of MBA building, and it consists of 4 closed office components, 1 open plan working area, a boardroom, a kitchen, and ablutions. The unit features air conditioning to help reduce humidity. The working space is fitted with carpeted flooring and windows with blinds, allowing natural light to brighten up the office. This commercial building is equipped with elevator access for easy accessibility.