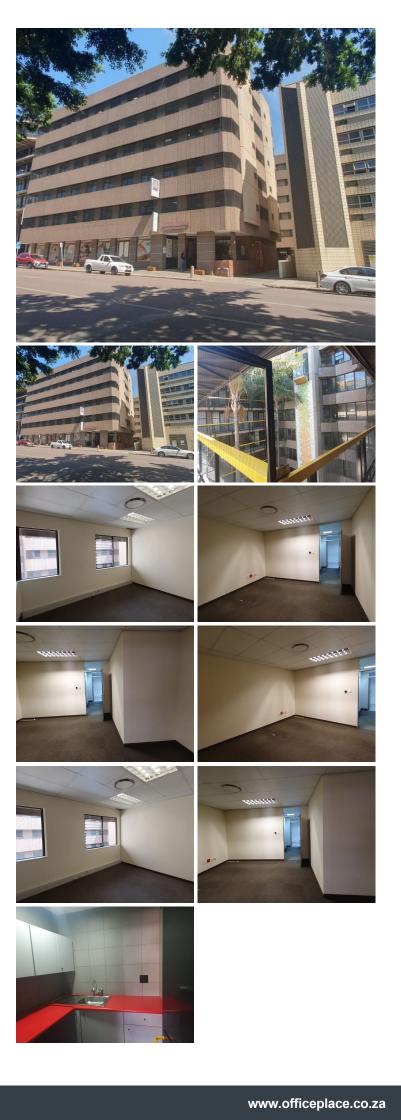

## NO LOADSHEDDING

The commercial to let is situated within Provisus Building, located at 523 Stanza Bopape Street in the thriving suburb of Arcadia. The 40 square meter building consists of 2 closed office components, a boardroom, a kitchen, and ablutions. The building features air conditioning to help reduce humidity and fibre connectivity for fast and reliable internet access. . Provisus Building has no loadshedding. The working space is fitted with neatly carpeted floors.