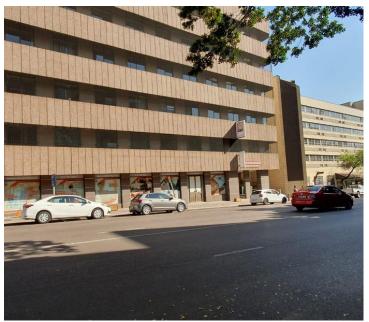

## 1,593 pm

PROVISUS BUILDING | STANZA BOPAPE STREET | ARCADIA

14 m<sup>2</sup>

PROVISUS BUILDING | 14 SQUARE METER OFFICE SPACE TO LET| STANZA BOPAPE STREET | ARCADIA | PRETORIA

## NO LOADSHEDDING

The commercial to let is situated within Provisus Building, located at 523 Stanza Bopape Street in the thriving suburb of Arcadia. TheA -Grade 14 square meter building consists of 1 closed offices, a boardroom, a kitchen and ablutions. The building features air conditioning to help reduce humidity workplace and fibre connectivity for fast and reliable internet access. Provisus Building has no loadshedding. The working space is fitted with neatly carpeted floors.