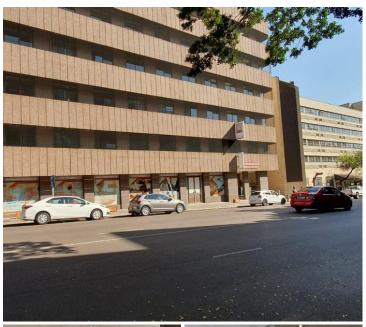

## 3,186 pm

PROVISUS BUILDING | STANZA BOPAPE STREET | ARCADIA

28 m<sup>2</sup>

PROVISUS BUILDING | 28 SQUARE METER OFFICE SPACE TO LET| STANZA BOPAPE STREET | ARCADIA | PRETORIA

## NO LOADSHEDDING

The commercial to let is situated within Provisus Building, located at 523 Stanza Bopape Street in the thriving suburb of Arcadia. The A-Grade unit is on the 3rd floor of Provisus building, it is a 28 square meter unit consisting of 1 closed office component, a boardroom, a kitchen and ablutions. The building features air conditioning to help reduce humidity and fibre connectivity for fast and reliable internet access. Provisus Building has no loadshedding. The working space is fitted with neatly carpeted floors.