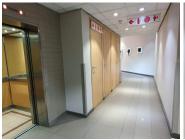

## NO LOADSHEDDING

The commercial to let is situated within Provisus Building, located at 527 Stanza Bopape Street in the thriving suburb of Arcadia. Provisus Building has no loadshedding. The 45 square meter unit consists of 1 closed office component, a boardroom, a kitchen and ablutions. The building features air conditioning to help reduce humidity and fibre connectivity for fast and reliable internet access. The working space is fitted with neatly carpeted floors.