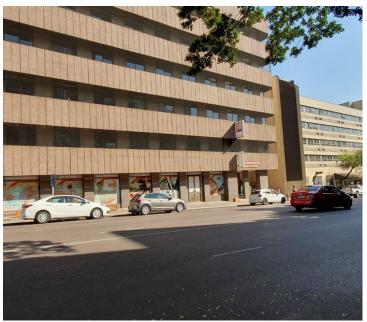

## 5,544 pm

PROVISUS BUILDING | STANZA BOPAPE STREET | **ARCADIA** 

备 45 m²

PROVISUS BUILDING | 45 SQUARE METER OFFICE SPACE TO LET| STANZA BOPAPE STREET | ARCADIA | PRETORIA

## NO LOADSHEDDING

The commercial to let is situated within Provisus Building, located at 527 Stanza Bopape Street in the thriving suburb of Arcadia. Provisus Building has no loadshedding. The 45 square meter unit consists of 1 closed office component, a boardroom, a kitchen and ablutions. The building features air conditioning to help reduce humidity and fibre connectivity for fast and reliable internet access. The working space is fitted with neatly carpeted floors.