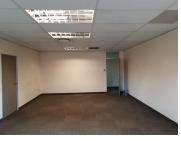

## NO LOADSHEDDING

The commercial to let is situated within Provisus Building, located at 527 Stanza Bopape Street in the thriving suburb of Arcadia. Provisus Building has no loadshedding. The 45 square meter unit consists of 1 closed office component, a boardroom, a kitchen and ablutions. The building features air conditioning to help reduce humidity and fibre connectivity for fast and reliable internet access. The working space is fitted with neatly carpeted floors.