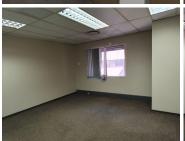

## NO LOADSHEDDING

The commercial to let is situated within Provisus Building, located at 527 Stanza Bopape Street in the thriving suburb of Arcadia. Provisus Building has no loadshedding. The 27 square meter unit consists of 1 closed office component, a boardroom, a kitchen and ablutions. The building features air conditioning to help reduce humidity and fibre connectivity for fast and reliable internet access. The working space is fitted with neatly carpeted floors.