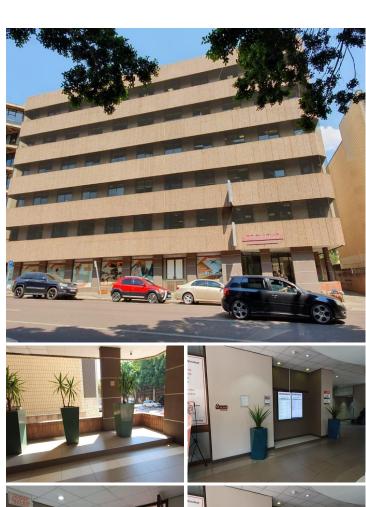

## 3,326 pm

PROVISUS BUILDING | STANZA BOPAPE STREET | **ARCADIA** 

27 m²

PROVISUS BUILDING | 27 SQUARE METER OFFICE SPACE TO LET| STANZA BOPAPE STREET | ARCADIA | PRETORIA

## NO LOADSHEDDING

The commercial to let is situated within Provisus Building, located at 527 Stanza Bopape Street in the thriving suburb of Arcadia. Provisus Building has no loadshedding. The 27 square meter unit consists of 1 closed office component, a boardroom, a kitchen and ablutions. The building features air conditioning to help reduce humidity and fibre connectivity for fast and reliable internet access. The working space is fitted with neatly carpeted floors.

Provisus Building offers 24-hour security. The building is just opposite Sun International Hotel, close to a few tertiary institutions, including Tshwane University of Technology and University of Pretoria. The Provisus Building has an elevator access, making it a wheelchair friendly environment. Provisus Building is easily accessible as it is on the Stanza Bopape main road, which is also a main taxi and bus route. The Gautrain station is just approximately 4kms from Arcadia, with Gautrain Bus stops stationed around Arcadia.