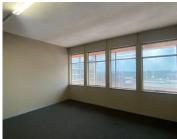

## 5,325 pm

APOLLO CENTRE | DU TOIT STREET | ARCADIA

备 41 m²

APOLLO CENTRE | 41 SQUARE METER OFFICE SPACE TO LET | DU TOIT STREET | ARCADIA | PRETORIA

Apollo Centre Building is situated at 210 Du Toit Street, based in the booming area of Arcadia, Pretoria. The 41 square meter unit with communal facilities including a reception area, boardrooms, a kitchen and ablutions. The Apollo Centre Building features airconditioning to contribute to enhancing the air quality in the workplace. The working space is fitted with carpeted flooring and large windows, allowing natural light to brighten up the office.