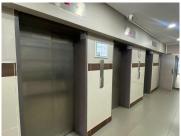

## 5,325 pm

APOLLO CENTRE | DU TOIT STREET | ARCADIA

备 41 m²

APOLLO CENTRE | 41 SQUARE METER OFFICE SPACE TO LET | DU TOIT STREET | ARCADIA | PRETORIA

Apollo Centre Building is situated at 210 Du Toit Street, based in the booming area of Arcadia, Pretoria. The 41 square meter unit with communal facilities including a reception area, boardrooms, a kitchen and ablutions. The Apollo Centre Building features airconditioning to contribute to enhancing the air quality in the workplace. The working space is fitted with carpeted flooring and large windows, allowing natural light to brighten up the office.