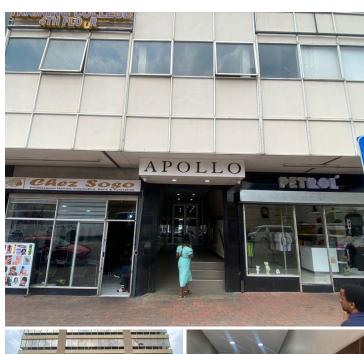

## 5,325 pm

APOLLO CENTRE | DU TOIT STREET | ARCADIA

备 41 m²

APOLLO CENTRE | 41 SQUARE METER OFFICE SPACE TO LET | DU TOIT STREET | ARCADIA | PRETORIA

Apollo Centre Building is situated at 210 Du Toit Street, based in the booming area of Arcadia, Pretoria. The 41 square meter unit with communal facilities including a reception area, boardrooms, a kitchen and ablutions. The Apollo Centre Building features airconditioning to contribute to enhancing the air quality in the workplace. The working space is fitted with carpeted flooring and large windows, allowing natural light to brighten up the office.

The area is in between Hatfield and Pretoria CBD. Pretoria has the second-largest number of embassies in the world, after Washington, D.C., most of which are located in or near Arcadia. Also close to Arcadia is the University of Pretoria. The largest residential institution in the nation, this university has a total enrolment of about 38 499 students. The property is in close proximity to a variety of amenities within the Arcadia Area. Such as grocery stores, retail outlets and many more. It is close to a variety of colleges such as TUT, Tshwane College and Denver College, making it...