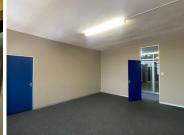

## 5,325 pm

APOLLO CENTRE | DU TOIT STREET | ARCADIA

备 41 m²

APOLLO CENTRE | 41 SQUARE METER OFFICE SPACE TO LET | DU TOIT STREET | ARCADIA | PRETORIA

Apollo Centre Building is situated at 210 Du Toit Street, based in the booming area of Arcadia, Pretoria. The 41 square meter unit with communal facilities including a reception area, boardrooms, a kitchen and ablutions. The Apollo Centre Building features airconditioning to contribute to enhancing the air quality in the workplace. The working space is fitted with carpeted flooring and large windows, allowing natural light to brighten up the office.