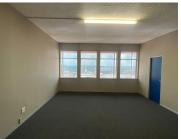

## 5,325 pm

APOLLO CENTRE | DU TOIT STREET | ARCADIA

备 41 m²

APOLLO CENTRE | 41 SQUARE METER OFFICE SPACE TO LET | DU TOIT STREET | ARCADIA | PRETORIA

Apollo Centre Building is situated at 210 Du Toit Street, based in the booming area of Arcadia, Pretoria. The 41 square meter unit with communal facilities including a reception area, boardrooms, a kitchen and ablutions. The Apollo Centre Building features airconditioning to contribute to enhancing the air quality in the workplace. The working space is fitted with carpeted flooring and large windows, allowing natural light to brighten up the office.