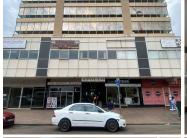

## 5,325 pm

APOLLO CENTRE | DU TOIT STREET | ARCADIA

备 41 m²

APOLLO CENTRE | 41 SQUARE METER OFFICE SPACE TO LET | DU TOIT STREET | ARCADIA | PRETORIA

Apollo Centre Building is situated at 210 Du Toit Street, based in the booming area of Arcadia, Pretoria. The 41 square meter unit with communal facilities including a reception area, boardrooms, a kitchen and ablutions. The Apollo Centre Building features airconditioning to contribute to enhancing the air quality in the workplace. The working space is fitted with carpeted flooring and large windows, allowing natural light to brighten up the office.