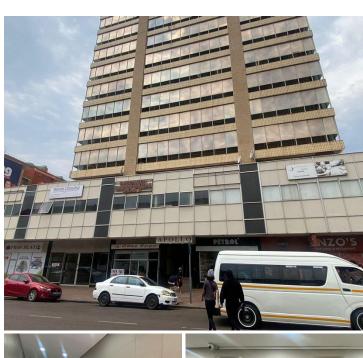

## 4,160 pm

APOLLO CENTRE | DU TOIT STREET | ARCADIA

32 m<sup>2</sup>

APOLLO CENTRE | 32 SQUARE METER OFFICE SPACE TO LET | DU TOIT STREET | ARCADIA | PRETORIA

Apollo Centre Building is situated at 210 Du Toit Street, based in the booming area of Arcadia, Pretoria. The 32 square meter unit with communal facilities including a reception area, boardrooms, a kitchen and ablutions. The working space is fitted with carpeted flooring and large windows, allowing natural light to brighten up the office. The Apollo Centre Building features air-conditioning to contribute to enhancing the air quality in the workplace.

Arcadia is the area is in between Hatfield and Pretoria CBD. Pretoria has the second-largest number of embassies in the world, after Washington, D.C., most of which are located in or near Arcadia. Also close to Arcadia is the University of Pretoria. The largest residential institution in the nation, this university has a total enrolment of about 38 499 students. The property is in close proximity to a variety of amenities within the Arcadia Area. Such as grocery stores, retail outlets and many more. It is close to a variety of colleges such as TUT, Tshwane College and Denver College, making...