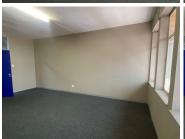

## 4,160 pm

APOLLO CENTRE | DU TOIT STREET | ARCADIA

32 m<sup>2</sup>

APOLLO CENTRE | 32 SQUARE METER OFFICE SPACE TO LET | DU TOIT STREET | ARCADIA | PRETORIA

Apollo Centre Building is situated at 210 Du Toit Street, based in the booming area of Arcadia, Pretoria. The 32 square meter unit with communal facilities including a reception area, boardrooms, a kitchen and ablutions. The working space is fitted with carpeted flooring and large windows, allowing natural light to brighten up the office. The Apollo Centre Building features air-conditioning to contribute to enhancing the air quality in the workplace.