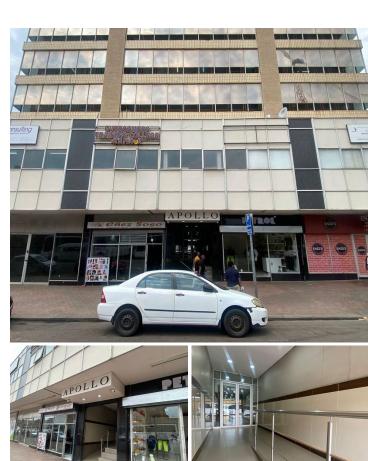

## 4,160 pm

APOLLO CENTRE | DU TOIT STREET | ARCADIA

32 m<sup>2</sup>

APOLLO CENTRE | 32 SQUARE METER OFFICE SPACE TO LET | DU TOIT STREET | ARCADIA | PRETORIA

Apollo Centre Building is situated at 210 Du Toit Street, based in the booming area of Arcadia, Pretoria. The 32 square meter unit with communal facilities including a reception area, boardrooms, a kitchen and ablutions. The working space is fitted with carpeted flooring and large windows, allowing natural light to brighten up the office. The Apollo Centre Building features air-conditioning to contribute to enhancing the air quality in the workplace.