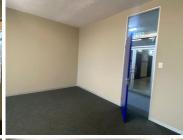

## 4,160 pm

APOLLO CENTRE | DU TOIT STREET | ARCADIA

32 m<sup>2</sup>

APOLLO CENTRE | 32 SQUARE METER OFFICE SPACE TO LET | DU TOIT STREET | ARCADIA | PRETORIA

Apollo Centre Building is situated at 210 Du Toit Street, based in the booming area of Arcadia, Pretoria. The 32 square meter unit with communal facilities including a reception area, boardrooms, a kitchen and ablutions. The working space is fitted with carpeted flooring and large windows, allowing natural light to brighten up the office. The Apollo Centre Building features air-conditioning to contribute to enhancing the air quality in the workplace.