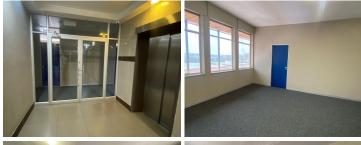

## 4,160 pm

APOLLO CENTRE | DU TOIT STREET | ARCADIA

32 m<sup>2</sup>

APOLLO CENTRE | 32 SQUARE METER OFFICE SPACE TO LET | DU TOIT STREET | ARCADIA | PRETORIA

Apollo Centre Building is situated at 210 Du Toit Street, based in the booming area of Arcadia, Pretoria. The 32 square meter unit with communal facilities including a reception area, boardrooms, a kitchen and ablutions. The working space is fitted with carpeted flooring and large windows, allowing natural light to brighten up the office. The Apollo Centre Building features air-conditioning to contribute to enhancing the air quality in the workplace.