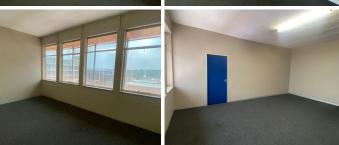

## 4,160 pm

APOLLO CENTRE | DU TOIT STREET | ARCADIA

32 m<sup>2</sup>

APOLLO CENTRE | 32 SQUARE METER OFFICE SPACE TO LET | DU TOIT STREET | ARCADIA | PRETORIA

Apollo Centre Building is situated at 210 Du Toit Street, based in the booming area of Arcadia, Pretoria. The 32 square meter unit with communal facilities including a reception area, boardrooms, a kitchen and ablutions. The working space is fitted with carpeted flooring and large windows, allowing natural light to brighten up the office. The Apollo Centre Building features air-conditioning to contribute to enhancing the air quality in the workplace.