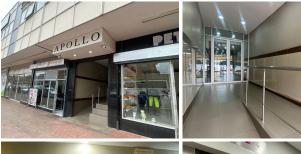

## 4,160 pm

APOLLO CENTRE | DU TOIT STREET | ARCADIA

32 m<sup>2</sup>

APOLLO CENTRE | 32 SQUARE METER OFFICE SPACE TO LET | DU TOIT STREET | ARCADIA | PRETORIA

Apollo Centre Building is situated at 210 Du Toit Street, based in the booming area of Arcadia, Pretoria. The 32 square meter unit with communal facilities including a reception area, boardrooms, a kitchen and ablutions. The working space is fitted with carpeted flooring and large windows, allowing natural light to brighten up the office. The Apollo Centre Building features air-conditioning to contribute to enhancing the air quality in the workplace.