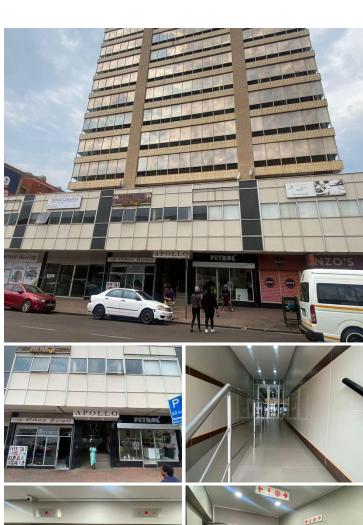

## 6,630 pm

APOLLO CENTRE | DU TOIT STREET | ARCADIA

51 m<sup>2</sup>

APOLLO CENTRE | 51 SQUARE METER OFFICE SPACE TO LET | DU TOIT STREET | ARCADIA | PRETORIA

Apollo Centre Building is situated at 210 Du Toit Street, based in the booming area of Arcadia, Pretoria. The Apollo Centre Building features air-conditioning to contribute to enhancing the air quality in the workplace. The 51 square meter unit with communal facilities including a reception area, boardrooms, a kitchen and ablutions. The working space is fitted with carpeted flooring and large windows, allowing natural light to brighten up the office.

Arcadia is the area is in between Hatfield and Pretoria CBD. Pretoria has the second-largest number of embassies in the world, after Washington, D.C., most of which are located in or near Arcadia. Also close to Arcadia is the University of Pretoria. The largest residential institution in the nation, this university has a total enrolment of about 38 499 students. The property is in close proximity to a variety of amenities within the Arcadia Area. Such as grocery stores, retail outlets and many more. It is close to a variety of colleges such as TUT, Tshwane College and Denver College, making...