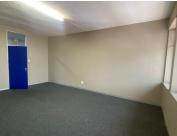

## 6,630 pm

APOLLO CENTRE | DU TOIT STREET | ARCADIA

51 m<sup>2</sup>

APOLLO CENTRE | 51 SQUARE METER OFFICE SPACE TO LET | DU TOIT STREET | ARCADIA | PRETORIA

Apollo Centre Building is situated at 210 Du Toit Street, based in the booming area of Arcadia, Pretoria. The Apollo Centre Building features air-conditioning to contribute to enhancing the air quality in the workplace. The 51 square meter unit with communal facilities including a reception area, boardrooms, a kitchen and ablutions. The working space is fitted with carpeted flooring and large windows, allowing natural light to brighten up the office.