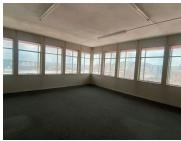

## 6,630 pm

APOLLO CENTRE | DU TOIT STREET | ARCADIA

51 m<sup>2</sup>

APOLLO CENTRE | 51 SQUARE METER OFFICE SPACE TO LET | DU TOIT STREET | ARCADIA | PRETORIA

Apollo Centre Building is situated at 210 Du Toit Street, based in the booming area of Arcadia, Pretoria. The Apollo Centre Building features air-conditioning to contribute to enhancing the air quality in the workplace. The 51 square meter unit with communal facilities including a reception area, boardrooms, a kitchen and ablutions. The working space is fitted with carpeted flooring and large windows, allowing natural light to brighten up the office.