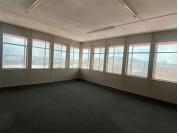

## 6,630 pm

APOLLO CENTRE | DU TOIT STREET | ARCADIA

51 m<sup>2</sup>

APOLLO CENTRE | 51 SQUARE METER OFFICE SPACE TO LET | DU TOIT STREET | ARCADIA | PRETORIA

Apollo Centre Building is situated at 210 Du Toit Street, based in the booming area of Arcadia, Pretoria. The Apollo Centre Building features air-conditioning to contribute to enhancing the air quality in the workplace. The 51 square meter unit with communal facilities including a reception area, boardrooms, a kitchen and ablutions. The working space is fitted with carpeted flooring and large windows, allowing natural light to brighten up the office.