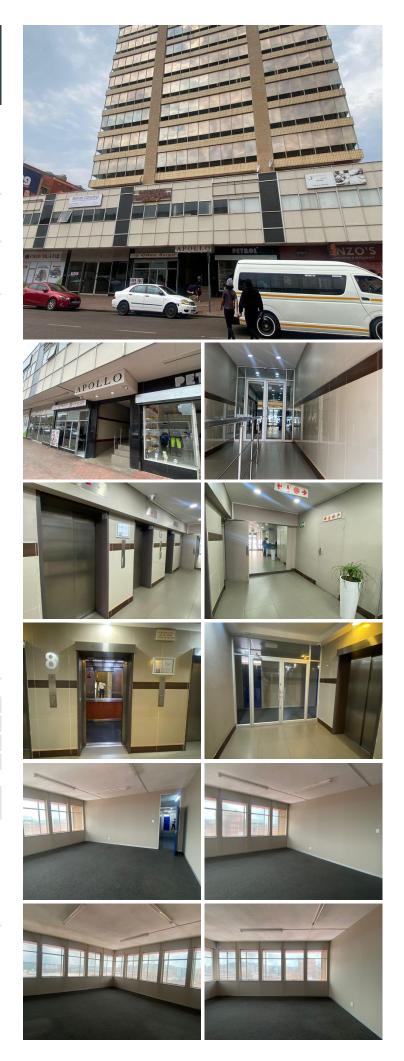

### 🐔 70 m²

APOLLO CENTRE | 70 SQUARE METER OFFICE SPACE TO LET | DU TOIT STREET | ARCADIA | PRETORIA

Apollo Centre Building is situated at 210 Du Toit Street, based in the booming area of Arcadia, Pretoria. The 70 square meter unit with communal facilities including a reception area, boardrooms, a kitchen and ablutions. The working space is fitted with carpeted flooring and large windows, allowing natural light to brighten up the office. The Apollo Centre Building features air-conditioning to contribute to enhancing the air quality in the workplace.

The property is in close proximity to a variety of amenities within the Arcadia Area. Such as grocery stores, retail outlets and many more. It is close to a variety of colleges such as TUT, Tshwane College and Denver College, making it convenient for parents. Employees have easy access to main arterial such as Nelson Mandela Drive, Pretorius Street and Francis Baard Street to name a few. The N4 highway is just 100 meters away via the Stanza Bopape street, making it easier to travel in and out of Pretoria and surrounding suburbs. Arcadia is the area is in between Hatfield and Pretoria CBD....

## Gross Monthly RentalR9Lease PeriodNegAvailable FromImm

R9,100 Ex Vat Negotiable Immediately

| Floor Size m <sup>2</sup> | 70              | Security         | Yes |
|---------------------------|-----------------|------------------|-----|
| Parking Bays              | -               | Air Conditioning | Yes |
| Title                     | Sectional Title | Generator        | -   |
| Zoning                    | Commercial      | Fibre            | -   |