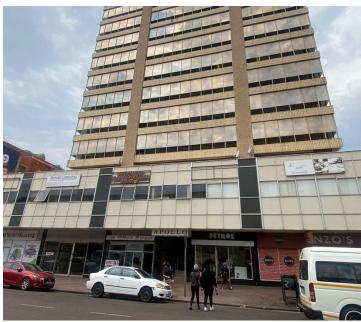

## 6,110 pm

APOLLO CENTRE | DU TOIT STREET | ARCADIA

备 47 m²

APOLLO CENTRE | 47 SQUARE METER OFFICE SPACE TO LET | DU TOIT STREET | ARCADIA | PRETORIA

Apollo Centre Building is situated at 210 Du Toit Street, based in the booming area of Arcadia, Pretoria. The 47 square meter unit with communal facilities including a reception area, boardrooms, a kitchen and ablutions. The Apollo Centre Building features airconditioning to contribute to enhancing the air quality in the workplace. The working space is fitted with carpeted flooring and large windows, allowing natural light to brighten up the office.