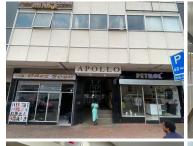

## 6,110 pm

APOLLO CENTRE | DU TOIT STREET | ARCADIA

备 47 m²

APOLLO CENTRE | 47 SQUARE METER OFFICE SPACE TO LET | DU TOIT STREET | ARCADIA | PRETORIA

Apollo Centre Building is situated at 210 Du Toit Street, based in the booming area of Arcadia, Pretoria. The 47 square meter unit with communal facilities including a reception area, boardrooms, a kitchen and ablutions. The Apollo Centre Building features airconditioning to contribute to enhancing the air quality in the workplace. The working space is fitted with carpeted flooring and large windows, allowing natural light to brighten up the office.