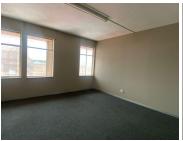

## 6,110 pm

APOLLO CENTRE | DU TOIT STREET | ARCADIA

备 47 m²

APOLLO CENTRE | 47 SQUARE METER OFFICE SPACE TO LET | DU TOIT STREET | ARCADIA | PRETORIA

Apollo Centre Building is situated at 210 Du Toit Street, based in the booming area of Arcadia, Pretoria. The 47 square meter unit with communal facilities including a reception area, boardrooms, a kitchen and ablutions. The Apollo Centre Building features airconditioning to contribute to enhancing the air quality in the workplace. The working space is fitted with carpeted flooring and large windows, allowing natural light to brighten up the office.