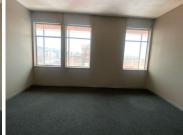

## 6,110 pm

APOLLO CENTRE | DU TOIT STREET | ARCADIA

备 47 m²

APOLLO CENTRE | 47 SQUARE METER OFFICE SPACE TO LET | DU TOIT STREET | ARCADIA | PRETORIA

Apollo Centre Building is situated at 210 Du Toit Street, based in the booming area of Arcadia, Pretoria. The 47 square meter unit with communal facilities including a reception area, boardrooms, a kitchen and ablutions. The Apollo Centre Building features airconditioning to contribute to enhancing the air quality in the workplace. The working space is fitted with carpeted flooring and large windows, allowing natural light to brighten up the office.