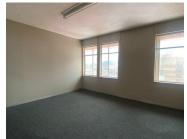

## 6,110 pm

APOLLO CENTRE | DU TOIT STREET | ARCADIA

备 47 m²

APOLLO CENTRE | 47 SQUARE METER OFFICE SPACE TO LET | DU TOIT STREET | ARCADIA | PRETORIA

Apollo Centre Building is situated at 210 Du Toit Street, based in the booming area of Arcadia, Pretoria. The 47 square meter unit with communal facilities including a reception area, boardrooms, a kitchen and ablutions. The Apollo Centre Building features airconditioning to contribute to enhancing the air quality in the workplace. The working space is fitted with carpeted flooring and large windows, allowing natural light to brighten up the office.