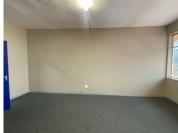

## 4,940 pm

APOLLO CENTRE | DU TOIT STREET | ARCADIA

38 m<sup>2</sup>

APOLLO CENTRE | 38 SQUARE METER OFFICE SPACE TO LET | DU TOIT STREET | ARCADIA | PRETORIA

Apollo Centre Building is situated at 210 Du Toit Street, based in the booming area of Arcadia, Pretoria. The 38 square meter unit with communal facilities including a reception area, boardrooms, a kitchen and ablutions. The working space is fitted with carpeted flooring and large windows, allowing natural light to brighten up the office. The Apollo Centre Building features air-conditioning to contribute to enhancing the air quality in the workplace.