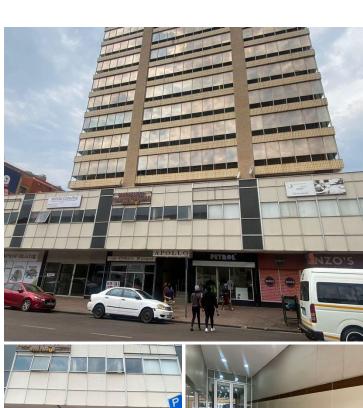

## 4,940 pm

APOLLO CENTRE | DU TOIT STREET | ARCADIA

38 m<sup>2</sup>

APOLLO CENTRE | 38 SQUARE METER OFFICE SPACE TO LET | DU TOIT STREET | ARCADIA | PRETORIA

Apollo Centre Building is situated at 210 Du Toit Street, based in the booming area of Arcadia, Pretoria. The 38 square meter unit with communal facilities including a reception area, boardrooms, a kitchen and ablutions. The working space is fitted with carpeted flooring and large windows, allowing natural light to brighten up the office. The Apollo Centre Building features air-conditioning to contribute to enhancing the air quality in the workplace.

The property is in close proximity to a variety of amenities within the Arcadia Area. Such as grocery stores, retail outlets and many more. It is close to a variety of colleges such as TUT, Tshwane College and Denver College, making it convenient for parents. Employees have easy access to main arterial such as Nelson Mandela Drive, Pretorius Street and Francis Baard Street to name a few. The N4 highway is just 100 meters away via the Stanza Bopape street, making it easier to travel in and out of Pretoria and surrounding suburbs. Arcadia is the area is in between Hatfield and Pretoria CBD....