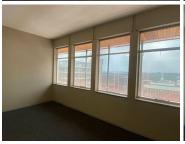

## 4,940 pm

APOLLO CENTRE | DU TOIT STREET | ARCADIA

38 m<sup>2</sup>

APOLLO CENTRE | 38 SQUARE METER OFFICE SPACE TO LET | DU TOIT STREET | ARCADIA | PRETORIA

Apollo Centre Building is situated at 210 Du Toit Street, based in the booming area of Arcadia, Pretoria. The 38 square meter unit with communal facilities including a reception area, boardrooms, a kitchen and ablutions. The working space is fitted with carpeted flooring and large windows, allowing natural light to brighten up the office. The Apollo Centre Building features air-conditioning to contribute to enhancing the air quality in the workplace.