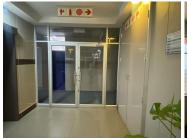

## 4,940 pm

APOLLO CENTRE | DU TOIT STREET | ARCADIA

38 m<sup>2</sup>

APOLLO CENTRE | 38 SQUARE METER OFFICE SPACE TO LET | DU TOIT STREET | ARCADIA | PRETORIA

Apollo Centre Building is situated at 210 Du Toit Street, based in the booming area of Arcadia, Pretoria. The 38 square meter unit with communal facilities including a reception area, boardrooms, a kitchen and ablutions. The working space is fitted with carpeted flooring and large windows, allowing natural light to brighten up the office. The Apollo Centre Building features air-conditioning to contribute to enhancing the air quality in the workplace.