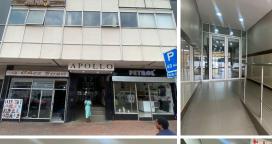

## 4,940 pm

APOLLO CENTRE | DU TOIT STREET | ARCADIA

38 m<sup>2</sup>

APOLLO CENTRE | 38 SQUARE METER OFFICE SPACE TO LET | DU TOIT STREET | ARCADIA | PRETORIA

Apollo Centre Building is situated at 210 Du Toit Street, based in the booming area of Arcadia, Pretoria. The 38 square meter unit with communal facilities including a reception area, boardrooms, a kitchen and ablutions. The working space is fitted with carpeted flooring and large windows, allowing natural light to brighten up the office. The Apollo Centre Building features air-conditioning to contribute to enhancing the air quality in the workplace.