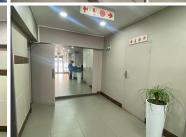

## 4,940 pm

APOLLO CENTRE | DU TOIT STREET | ARCADIA

38 m<sup>2</sup>

APOLLO CENTRE | 38 SQUARE METER OFFICE SPACE TO LET | DU TOIT STREET | ARCADIA | PRETORIA

Apollo Centre Building is situated at 210 Du Toit Street, based in the booming area of Arcadia, Pretoria. The 38 square meter unit with communal facilities including a reception area, boardrooms, a kitchen and ablutions. The working space is fitted with carpeted flooring and large windows, allowing natural light to brighten up the office. The Apollo Centre Building features air-conditioning to contribute to enhancing the air quality in the workplace.