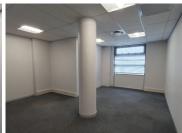

## 11,500 pm

LOFTUS PARK | KIRKNESS STREET | ARCADIA

26 m<sup>2</sup>

LOFTUS PARK | 26 SQUARE METER OFFICE SPACE TO LEASE ON KIRKNESS STREET | ARCADIA| PRETORIA

Loftus Park is situated at 402 Kirkness Street, in the booming area of Arcadia, in the centre of Pretoria. Arcadia is a well established diverse area boring onto Hatfield that offers the ease of convenience to any tenant. The unit a spacious 26 square meters has 1 office component. It features air-conditioning to contribute to enhancing the air quality in the workplace and fibre connectivity for fast and reliable internet access. The working space is fitted with carpeted flooring and windows with blinds allowing natural light to brighten up the office.