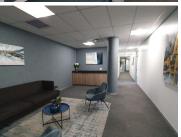

## 11,500 pm

LOFTUS PARK | KIRKNESS STREET | ARCADIA

26 m<sup>2</sup>

LOFTUS PARK | 26 SQUARE METER OFFICE SPACE TO LEASE ON KIRKNESS STREET | ARCADIA| PRETORIA

Loftus Park is situated at 402 Kirkness Street, in the booming area of Arcadia, in the centre of Pretoria. Arcadia is a well established diverse area boring onto Hatfield that offers the ease of convenience to any tenant. The unit a spacious 26 square meters has 1 office component. It features air-conditioning to contribute to enhancing the air quality in the workplace and fibre connectivity for fast and reliable internet access. The working space is fitted with carpeted flooring and windows with blinds allowing natural light to brighten up the office.

Loftus Park offers 24 hour security, access control entry and exit points and secure tenant and visitors parking available. Loftus Parky features an entertainment area and a coffee shop. The property is perfectly positioned so that it has outstanding signage possibilities and exceptional main road exposure, which is a cost-effective approach to communicate your brand's personality and identity to the public.