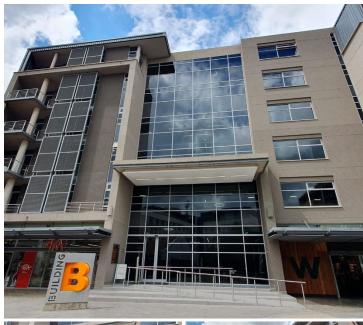

## 11,500 pm

LOFTUS PARK | KIRKNESS STREET | ARCADIA

26 m<sup>2</sup>

LOFTUS PARK | 26 SQUARE METER OFFICE SPACE TO LEASE ON KIRKNESS STREET | ARCADIA| PRETORIA

Loftus Park is situated at 402 Kirkness Street, in the booming area of Arcadia, in the centre of Pretoria. Arcadia is a well established diverse area boring onto Hatfield that offers the ease of convenience to any tenant. The unit a spacious 26 square meters has 1 office component. It features air-conditioning to contribute to enhancing the air quality in the workplace and fibre connectivity for fast and reliable internet access. The working space is fitted with carpeted flooring and windows with blinds allowing natural light to brighten up the office.

Loftus Park offers 24 hour security, access control entry and exit points and secure tenant and visitors parking available. Loftus Parky features an entertainment area and a coffee shop. The property is perfectly positioned so that it has outstanding signage possibilities and exceptional main road exposure, which is a cost-effective approach to communicate your brand's personality and identity to the public.